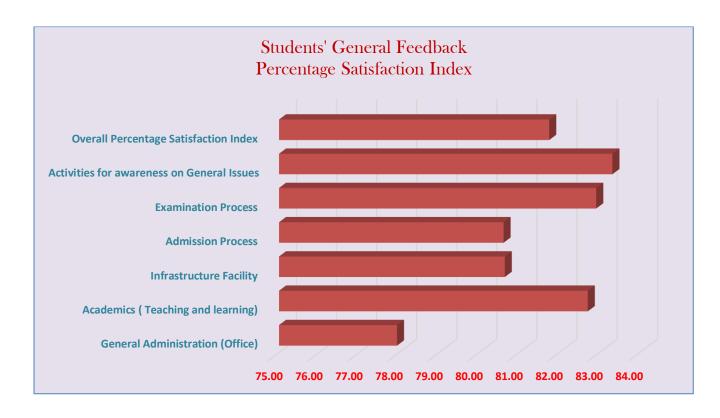

## Students' General Feedback 2021-22

| Sr. |                                            |                               |
|-----|--------------------------------------------|-------------------------------|
| No. | Key Indicators                             | Percentage Satisfaction Index |
| 1   | General Administration (Office)            | 77.95                         |
| 2   | Academics (Teaching and learning)          | 82.71                         |
| 3   | Infrastructure Facility                    | 80.64                         |
| 4   | Admission Process                          | 80.61                         |
| 5   | Examination Process                        | 82.92                         |
| 6   | Activities for awareness on General Issues | 83.32                         |
|     | Overall Percentage Satisfaction Index      | 81.75                         |