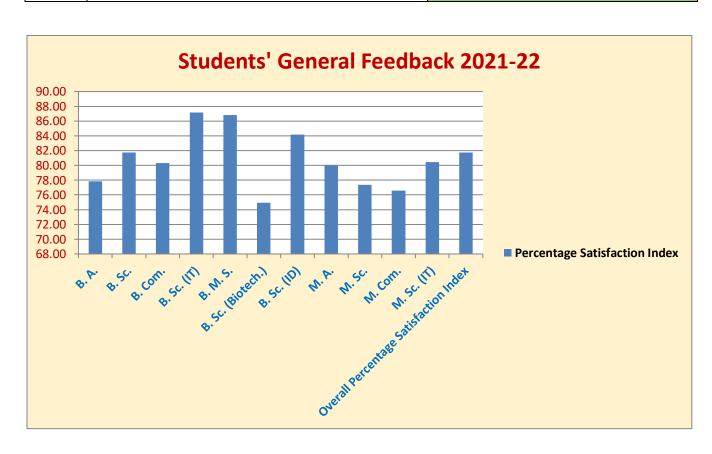

Students' General Feedback 2021-22

| Sr. No. | <b>Key Indicators</b>                 | Percentage Satisfaction Index |
|---------|---------------------------------------|-------------------------------|
| 1       | B. A.                                 | 77.85                         |
| 2       | B. Sc.                                | 81.76                         |
| 3       | B. Com.                               | 80.33                         |
| 4       | B. Sc. (IT)                           | 87.18                         |
| 5       | B. M. S.                              | 86.81                         |
| 6       | B. Sc. (Biotech.)                     | 74.95                         |
| 7       | B. Sc. (ID)                           | 84.17                         |
| 8       | M. A.                                 | 80                            |
| 9       | M. Sc.                                | 77.35                         |
| 10      | M. Com.                               | 76.59                         |
| 11      | M. Sc. (IT)                           | 80.45                         |
|         | Overall Percentage Satisfaction Index | 81.75                         |