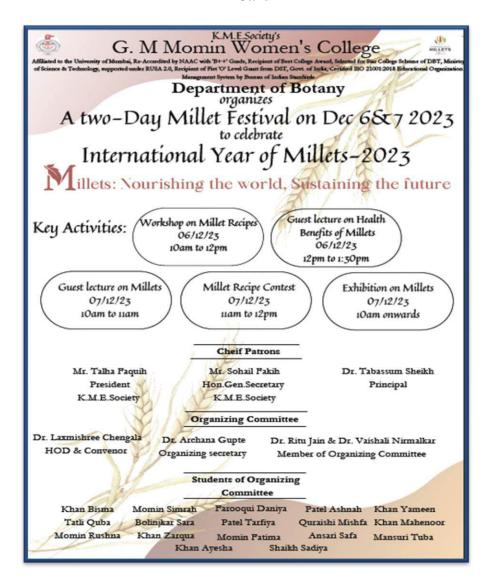

#### **4. Title of the Practice:** Outreach programme (Exhibition of Millets)

#### E-Card

#### Notice

Date: 30/11/2023

All the Students are hereby informed that "Department Of Bosany" is organizing "Millets Exhibition" on 07/12/2023 from 10am onwards in college Auditorium on the occasion of celebrating International Year of fillets 2023

Market

Dr. Archana Gupte (Organizing Secretary) Dr.Laxmishree Chengala (H.O.D & Convence)

Dr. Tabassum Sheikh (Principal)