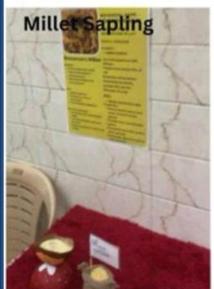

#### **4. Title of the Practice:** Outreach programme (Exhibition of Millets)

# Glimpses of the Activity:

# Visit by students and Teachers for Millet Exhibition

Display of Millet Poster, Grains and its Flour

Visit by students and teachers for millet exhibition along with display of Recipes made using millets