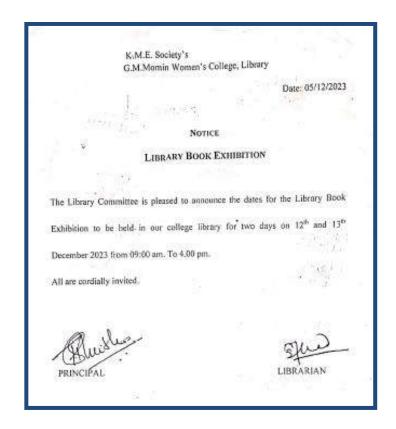

#### **Notice:**

Respected Sir/Madam,

G. M. Momin Women's College Library Committee is organizing a two day Library Book Exhibition on 12<sup>th</sup> and 13<sup>th</sup> December 2023 between 9.00 am to 3.00 pm in college library.

We take immense pleasure to invite you, your staff and students for the exhibition.

Kindly grace the occasion.

Regards,

Shad Patel

Librarian

Dr. Tabassum Sheikh

Rais High School Campus, Thana Road, Bhiwandi - 421302 Dist. Thane, Maharashtra, India. Tel.: (02522) 225957/ 257150 / Mob. 9022771511 | Email: princy\_gmmwc@yahoo.com