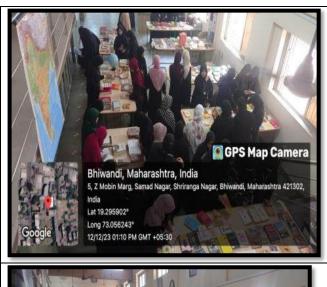

houghts on gender equality, respect, and understanding. We believe that empowering young minds with knowledge and awareness about these issues is essential for creating a more inclusive and equitable society.

Here's a brief outline of the proposed competition:

Program: Non- Verbal Competition on Gender Sensitization:

- Poster Competition
- Jingles
- Poems
- Slogans

Date: 25/09/2023

Time: 10:00 a.m. to 12:00 noon Venue: Aqsa High School, Leceive July

Rais High School Campus, Thana Road, Bhiwandi - 421302 Dist. Thane, Maharashtra, India. Tel.: (02522) 225957/ 257150 / Mob. 9022771511 | Email: princy\_gmimwo@yahoo.com

**3. Title of the Practice:** Outreach program me (Awareness on importance of reading and foster a love of reading.

# Glimpses of the activity: Library Book Exhibition









#### E-Card:



#### **Notice:**



#### **Invitation Letter of Library Book Exhibition**



#### K. M. E. Society's

# G. M. Momin Women's College, Bhiwandi

(Affiliated to the University of Mumbai, Re Accredited by NAAC with 'B++' Grade, Recipient of Best College Award.

18/15O 21001:2018 Certified from Bureau of Indian Standards (BIS), Funded under Star College Scheme of DBT, Ministry of Science & Technology, Supported under Rusa 2.0, Recipient of FIST 'O' Level Grant From from DST. Govt. of India, Winner of BEQET Award of NCQM

\_ARTS • SCIENCE • COMMERCE • SELF FINANCING COURSES \_

GMMWC/Library/ Inv/ 909/23

Date: 08/12/2023

To

The Principal K.M.E.S. Enddish Medium High School & Jr. College

Subject: Invitation for Book Exhibition

Respected Sir/Madam,

G. M. Momin Women's