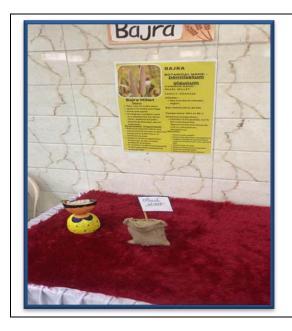

#### **4. Title of the Practice:** Outreach programme (Exhibition of Millets)

# Visit by students and Teachers for Millet Exhibition

Display of Millet Poster, Grains and its Flour

Visit by students and teachers for millet exhibition along with display of Recipes made using millets