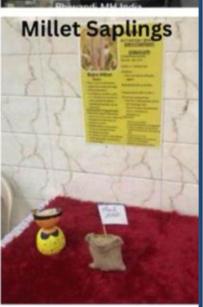

#### **4. Title of the Practice:** Outreach programme (Exhibition of Millets)

# Glimpses of the Activity:

# Visit by students and Teachers for Millet Exhibition

Display of Millet Poster, Grains and its Flour

Visit by students and teachers for millet exhibition along with display of Recipes made using millets