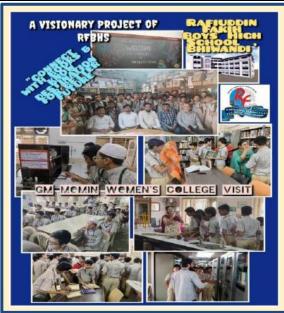

1. **Title of the Practice:** Outreach Program ( Awareness on different carrier option and future prospect through Library and Laboratory visit)

# Glimpses of the activity:

#### Sub: Thanks letter;

Respected Madam,

Today on 13th September ,2023 our School has arranged a student's educational tour to your reputed college and they visited the college library with your permission. We are thankful to you for allowing us to arrange this educational awareness visit to your college and especially to the college library. The visit proved to be extremely fruitful as the students came to know about how to manage library, what kinds of book are there, how the readers are registered etc. They also knew about what is NAAC accreditation, how it is done, what's UGC, How Senior Colleges are affiliated to the Universities in addition to a very useful lecture on the "IMPORTANCE OF BOOKS & READING HABITS" in life by your College Professor.