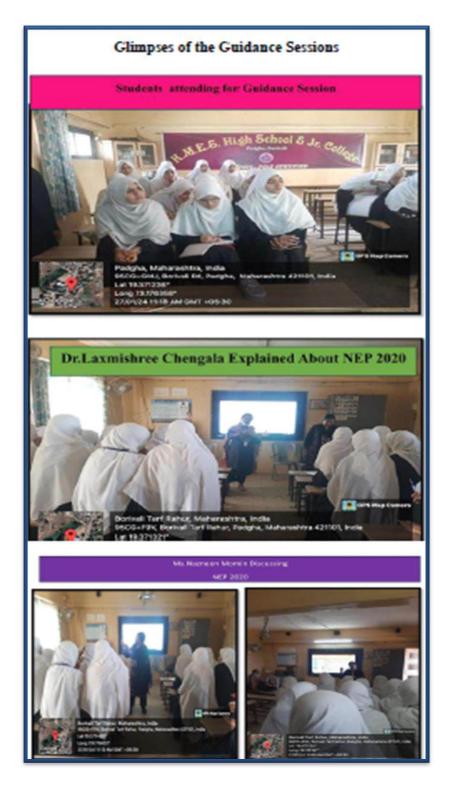

# **Best Practices-I** Rahnuma

**Rahnuma**: Shouldering Social Responsibility by Mentoring

Schools and Junior colleges in the society

| Sr.<br>No. | Date                                            | Program                                              | Department                                                           | No of<br>Participants      |
|------------|-------------------------------------------------|------------------------------------------------------|----------------------------------------------------------------------|----------------------------|
| 1.         | 13/09/23                                        | Educational Tour (Library,<br>Laboratory)            | Library Committee in collaboration Rafiuddin Fakih Boy's High School | 38 Students<br>04 Teachers |
| 2.         | 03/10/23                                        | Non-verbal Competition on Gender Sensitization       | Gender Champion Committee                                            | 105                        |
| 3.         | 07/12/23                                        | Exhibition of Millets                                | Botany                                                               | 624                        |
| 4.         | 12/12/23<br>&13/12/23                           | Library Book Exhibition                              | Library Committee                                                    | 500                        |
| 5.         | 19/01/24 & 24/01/24                             | Source of History Authentic<br>Evidence- Numismatics | History                                                              | 328                        |
| 6.         | 27/01/24,<br>29/01/24,<br>30/01/24&<br>01/02/24 | NEP 2020 Guidance sessions                           | NEP Committee                                                        | 907                        |

#### Implementation:

- The competition took place on 3rd October 2023 at Aqsa Girl's High School, Auditorium.
- 105 students participated, showcasing their artistic talents and creative expressions on gender sensitization.
  The event was well-received by students, teachers, and attendees.
- The GCC Student leaders volunteered and contributed in organization of the event.

#### Outcomes and Impact:

- 105 posters were submitted, and 07 winners were selected.
- · Feedback from participants and attendees was overwhelmingly positive, highlighting the impact of the competition in stimulating conversations about gender issues.
- Notable observations included increased awareness among students and improved dialogue about gender-related topics in the school.