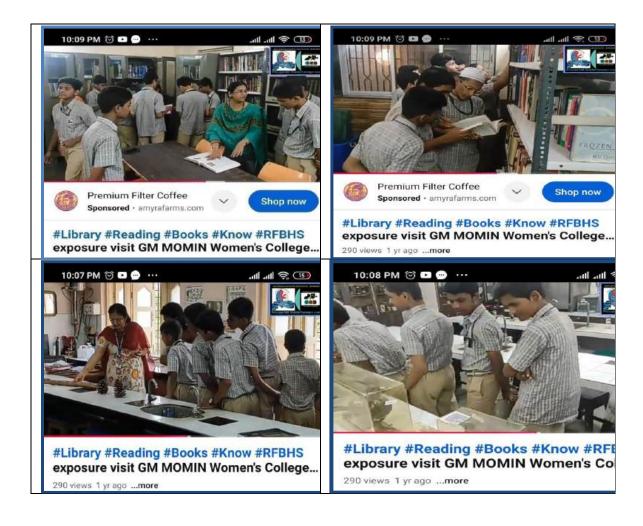

1. **Title of the Practice:** Outreach Program ( Awareness on different carrier option and future prospect through Library and Laboratory visit)

# Glimpses of the activity:

#### Sub: Thanks letter;

Respected Madam,

Today on 13th September ,2023 our School has arranged a student's educational tour to your reputed college and they visited the college library with your permission. We are thankful to you for allowing us to arrange this educational awareness visit to your college and especially to the college library. The visit proved to be extremely fruitful as the students came to know about how to manage library, what kinds of book are there, how the readers are registered etc. They also knew about what is NAAC accreditation, how it is done, what's UGC, How Senior Colleges are affiliated to the Universities in addition to a very useful lecture on the "IMPORTANCE OF BOOKS & READING HABITS" in life by your College Professor.