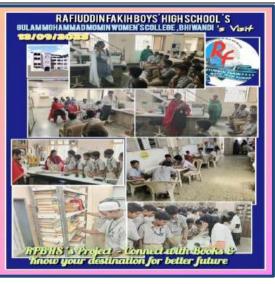

1. **Title of the Practice:** Outreach Program ( Awareness on different carrier option and future prospect through Library and Laboratory visit)

# Glimpses of the activity:

#### Sub: Thanks letter;

Respected Madam,

Today on 13th September ,2023 our School has arranged a student's educational tour to your reputed college and they visited the college library with your permission. We are thankful to you for allowing us to arrange this educational awareness visit to your college and especially to the college library. The visit proved to be extremely fruitful as the students came to know about how to manage library, what kinds of book are there, how the readers are registered etc. They also knew about what is NAAC accreditation, how it is done, what's UGC, How Senior Colleges are affiliated to the Universities in addition to a very useful lecture on the "IMPORTANCE OF BOOKS & READING HABITS" in life by your College Professor.