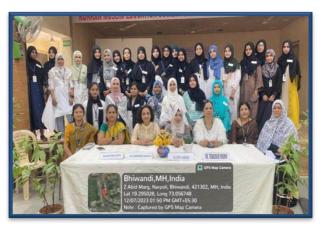

# 2. Title of the Practice: Awareness Campaign (Non-verbal) through poster competition

To encourage students to express their understanding of gender-related issues through creative art

# Glimpses of the activity:

#### Implementation:

- The competition took place on 3rd October 2023 at Aqsa Girl's High School, Auditorium.
- 105 students participated, showcasing their artistic talents and creative expressions on gender sensitization.
  The event was well-received by students, teachers, and attendees.
- The GCC Student leaders volunteered and contributed in organization of the event.