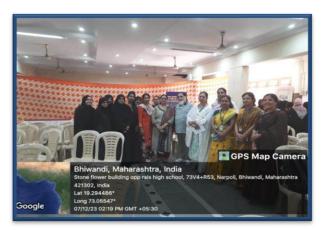

# 2. Title of the Practice: Awareness Campaign (Non-verbal) through poster competition

To encourage students to express their understanding of gender-related issues through creative art

# Glimpses of the activity:

#### Implementation:

- The competition took place on 3rd October 2023 at Aqsa Girl's High School, Auditorium.
- 105 students participated, showcasing their artistic talents and creative expressions on gender sensitization.
  The event was well-received by students, teachers, and attendees.
- The GCC Student leaders volunteered and contributed in organization of the event.