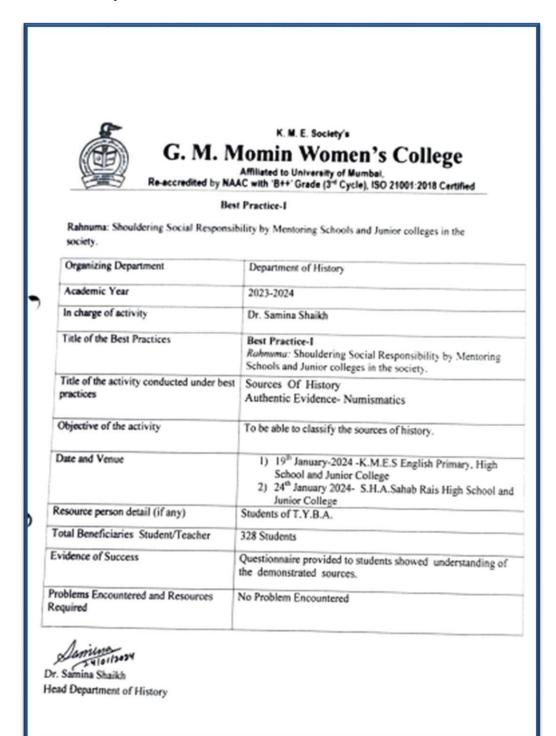

# **Best Practices-I** Rahnuma

**Rahnuma**: Shouldering Social Responsibility by Mentoring

Schools and Junior colleges in the society

| Sr.<br>No. | Date                                            | Program                                              | Department                                                           | No of<br>Participants      |
|------------|-------------------------------------------------|------------------------------------------------------|----------------------------------------------------------------------|----------------------------|
| 1.         | 13/09/23                                        | Educational Tour (Library,<br>Laboratory)            | Library Committee in collaboration Rafiuddin Fakih Boy's High School | 38 Students<br>04 Teachers |
| 2.         | 03/10/23                                        | Non-verbal Competition on Gender Sensitization       | Gender Champion Committee                                            | 105                        |
| 3.         | 07/12/23                                        | Exhibition of Millets                                | Botany                                                               | 624                        |
| 4.         | 12/12/23<br>&13/12/23                           | Library Book Exhibition                              | Library Committee                                                    | 500                        |
| 5.         | 19/01/24 & 24/01/24                             | Source of History Authentic<br>Evidence- Numismatics | History                                                              | 328                        |
| 6.         | 27/01/24,<br>29/01/24,<br>30/01/24&<br>01/02/24 | NEP 2020 Guidance sessions                           | NEP Committee                                                        | 907                        |