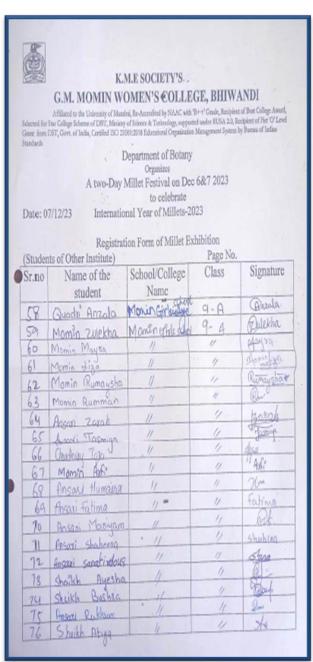

#### **4. Title of the Practice:** Outreach programme (Exhibition of Millets)

#### Notice

Date: 30/11/2023

All the Students are hereby informed that "Department Of Bosany" is organizing "Millets Exhibition" on 07/12/2023 from 10am onwards in college Auditorium on the occasion of celebrating International Year of fillets 2023

# Visit by students and Teachers for Millet Exhibition

Display of Millet Poster, Grains and its Flour

Visit by students and teachers for millet exhibition along with display of Recipes made using millets