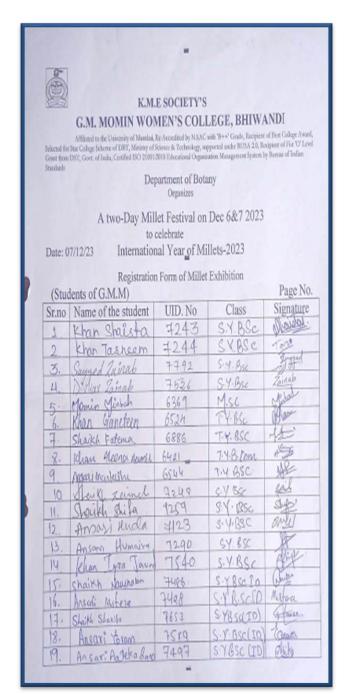

#### **4. Title of the Practice:** Outreach programme (Exhibition of Millets)

#### Notice

Date: 30/11/2023

All the Students are hereby informed that "Department Of Bosany" is organizing "Millets Exhibition" on 07/12/2023 from 10am onwards in college Auditorium on the occasion of celebrating International Year of fillets 2023

# Visit by students and Teachers for Millet Exhibition

Display of Millet Poster, Grains and its Flour

Visit by students and teachers for millet exhibition along with display of Recipes made using millets