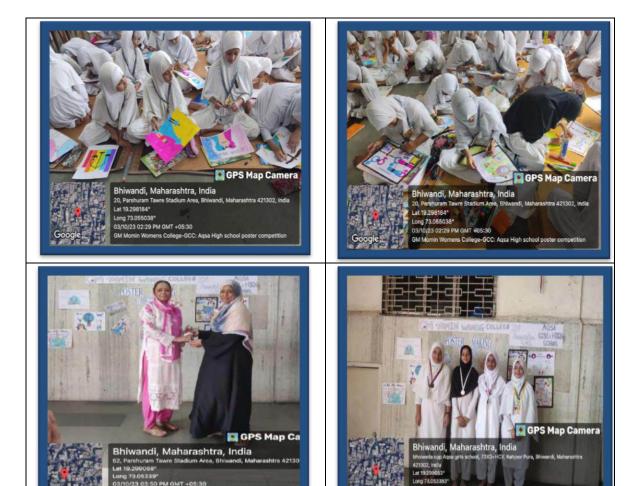

# 2. Title of the Practice: Awareness Campaign (Non-verbal) through poster competition

To encourage students to express their understanding of gender-related issues through creative art

# Glimpses of the activity:

#### Implementation:

- The competition took place on 3rd October 2023 at Aqsa Girl's High School, Auditorium.
- 105 students participated, showcasing their artistic talents and creative expressions on gender sensitization.
  The event was well-received by students, teachers, and attendees.
- The GCC Student leaders volunteered and contributed in organization of the event.