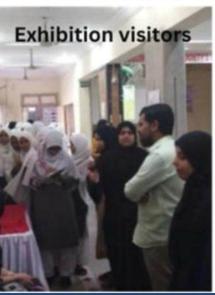

#### **4. Title of the Practice:** Outreach programme (Exhibition of Millets)

# Glimpses of the Activity:

# Visit by students and Teachers for Millet Exhibition

Display of Millet Poster, Grains and its Flour

Visit by students and teachers for millet exhibition along with display of Recipes made using millets