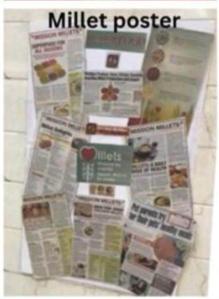

# Visit by students and Teachers for Millet Exhibition

Display of Millet Poster, Grains and its Flour

Visit by students and teachers for millet exhibition along with display of Recipes made using millets