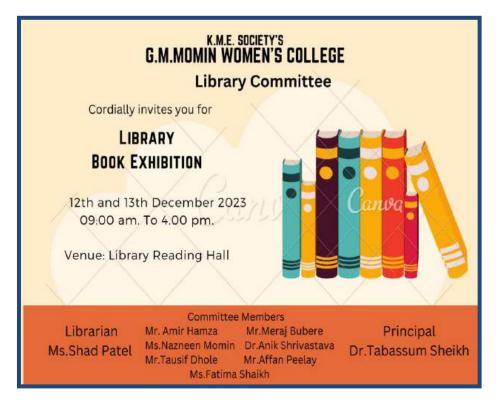

# Glimpses of the activity: Library Book Exhibition

#### E-Card:

Respected Sir/Madam,

G. M. Momin Women's College Library Committee is organizing a two day Library Book Exhibition on 12<sup>th</sup> and 13<sup>th</sup> December 2023 between 9.00 am to 3.00 pm in college library.

We take immense pleasure to invite you, your staff and students for the exhibition.

Kindly grace the occasion.

Regards,

Shad Patel

Librarian

Dr. Tabassum Sheikh

Rais High School Campus, Thana Road, Bhiwandi - 421302 Dist. Thane, Maharashtra, India. Tel.: (02522) 225957/ 257150 / Mob. 9022771511 | Email: princy\_gmmwc@yahoo.com