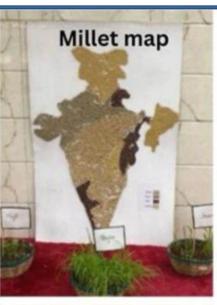

# Visit by students and Teachers for Millet Exhibition

Display of Millet Poster, Grains and its Flour

Visit by students and teachers for millet exhibition along with display of Recipes made using millets