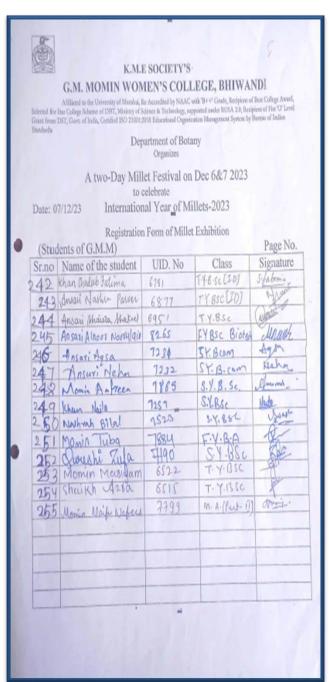

#### **4. Title of the Practice:** Outreach programme (Exhibition of Millets)

#### Notice

Date: 30/11/2023

All the Students are hereby informed that "Department Of Bosany" is organizing "Millets Exhibition" on 07/12/2023 from 10am onwards in college Auditorium on the occasion of celebrating International Year of fillets 2023

# Visit by students and Teachers for Millet Exhibition

Display of Millet Poster, Grains and its Flour

Visit by students and teachers for millet exhibition along with display of Recipes made using millets