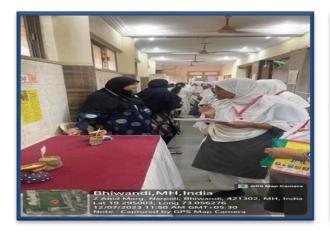

1. **Title of the Practice:** Outreach Program ( Awareness on different carrier option and future prospect through Library and Laboratory visit)

# Glimpses of the activity:

#### Sub: Thanks letter;

Respected Madam,

Today on 13th September ,2023 our School has arranged a student's educational tour to your reputed college and they visited the college library with your permission. We are thankful to you for allowing us to arrange this educational awareness visit to your college and especially to the college library. The visit proved to be extremely fruitful as the students came to know about how to manage library, what kinds of book are there, how the readers are registered etc. They also knew about what is NAAC accreditation, how it is done, what's UGC, How Senior Colleges are affiliated to the Universities in addition to a very useful lecture on the "IMPORTANCE OF BOOKS & READING HABITS" in life by your College Professor.