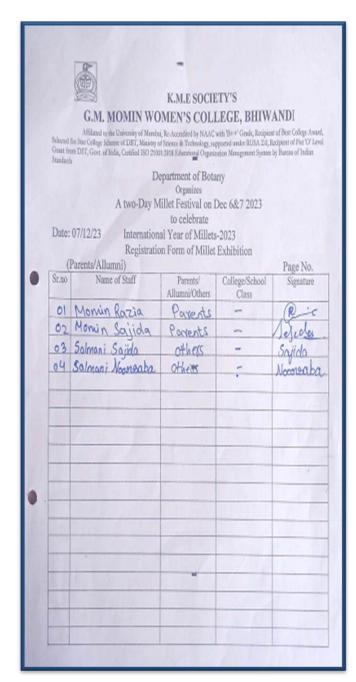

#### **4. Title of the Practice:** Outreach programme (Exhibition of Millets)

#### Notice

Date: 30/11/2023

All the Students are hereby informed that "Department Of Bosany" is organizing "Millets Exhibition" on 07/12/2023 from 10am onwards in college Auditorium on the occasion of celebrating International Year of fillets 2023

# Visit by students and Teachers for Millet Exhibition

Display of Millet Poster, Grains and its Flour

Visit by students and teachers for millet exhibition along with display of Recipes made using millets