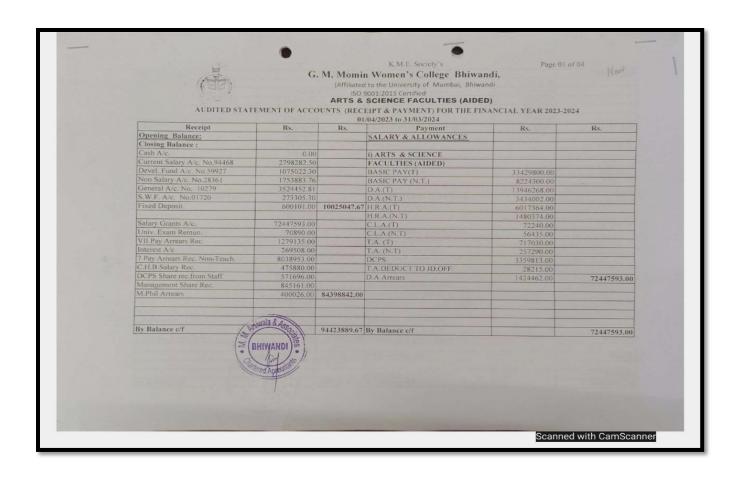

## K. M. E. Society's

## G. M. Momin Women's College

Affiliated to University of Mumbai, Re-accredited by NAAC with 'B++' Grade (3<sup>rd</sup> Cycle), ISO 21001:2018 Certified