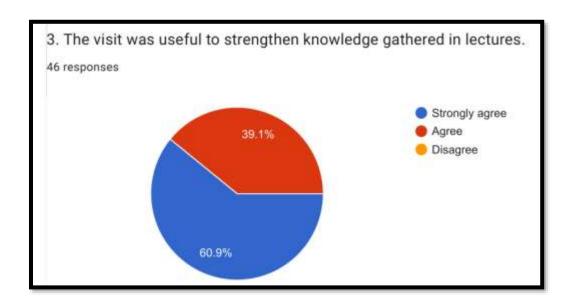

technological advancements of the future.

Every session ended with a flower as a token of appreciation and students vote of thanks.

As a token of appreciation, each participant was given a personalized diary and a sleck pen. These thoughtful gifts will serve us a reminder of the enriching experience students had at Baker Hughes.

Overall, the industrial visit to Baker Hughes was an enlightening journey into the world of technology. Students gained valuable knowledge, networked with industry professionals, and left with a renewed passion for IT and its applications. It was an unforgettable day filled with learning, inspiration, and excitement for the future.

No. of beneficiaries: 57 Students and 2 Staff





# Feedback Form -Industrial Visit: "Baker Hughes Pvt. Ltd."

46 responses















# Industrial Visit to Panchagani and Mahabaleshwar by Dept of Bachelor of Management Studies





# G. M. Momin Women's College, Bhiwandi

ARTS \* ACTINET \* CERNIFICE \* MELF PRODUCING COURSES.

REGISSWOMSAY/Shanklance \$3, 0004

Date: \$1857/2004

Th

Re Stanger

Milde Factory,

Wai, Doc. - Stern

Die Sichiston,

This is to final yes, for greating possibles to visit your constraed organisation, Makin production plans on this James 2016 (Francisy). These yes, for possibling professional organism to our existent, on it will ordered their existent without deg. It was a plantim exciting yes. You have a overposes and countries staff, which have skills and expensions. We see greatful to <u>All Alline All All ExtThoughly</u> for facilitating one start to fin factory and providing game