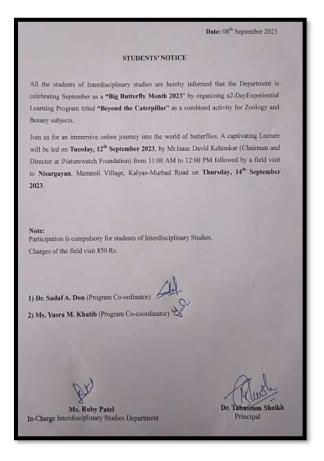

|













# **Experential Programme Interdisciplinary Studies**















#### > Brief Report

Intendisciplinary studies Department had organized a Two day Experiential learning Program on Tittle "Beyond the Caterpillar" as a combine activity of Zoology and Botany subject, on the celebration of September month as a "BIG BUTTERFLY MONTH 2023"

The program is schedule for Two day as follow:

First Day-12<sup>th</sup> September 2023
 Guest lecture: online Mode on Google meet
 Recourse person: Mr.Isaac David Kelünikar

Second Day-14<sup>th</sup> September 2023
 Field Trip: Offline Nisargayan at Kalyan Murbad Road.

#### GUEST LECTURE REPORT:

Guest Lecture was conducted on 12 09 2023 Tuesday from LL00 am in 12:30 pm in Multipurpose Hall 4th Floor Extension building of G.M. Momin college "Bhiwardi. Total of around 56 students and staff participated in t