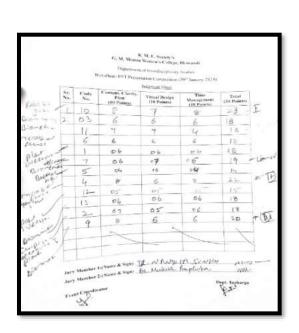

| B12         | 06                                       | 05                           | 05                                | 1545                 |
| 13         | 813         | 0.4                                      | 0.5                          | 05                                | 15419 24             |
|            |             | T= 49                                    | 111-42                       |                                   |                      |
|            |             | 73=46                                    |                              |                                   |                      |
| lury       | Member I    | (Name & Sign) B                          | Marketh                      | Pinglisker                        | mobile fras          |











### Department report

### BiotaBeat - PowerPoint Presentation Competition

#### Objective:

The Department of Interdisciplinary Studies organized the "Biota Beat" PowerPoint Presentation Competition on 24th January 2024, aiming to provide students with a platform to explore and present their understanding of various themes related to biology. The competition focused on themes such as Biomimetics, Microbial Cuisine, and Botanical Intelligence, encouraging participants to delve into the intriguing aspects of nature and its applications.

#### Event Highlights:

Emcee and Qirat:

Ansari Saba and Chaudhary Tuba, serving as the emcee and Qirat presenter respectively, set an engaging tone for the event.

National Anthem:

Mansoori Shaheen played the national anthem, creating a patriot