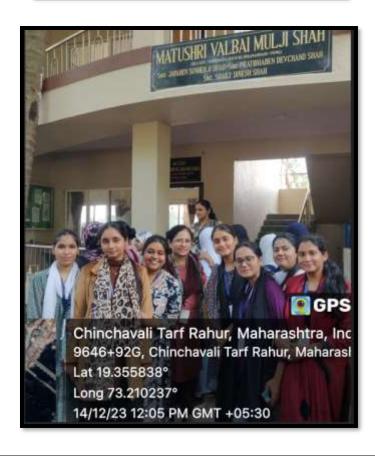

omen's College, Bhiwandi

ARTS • SCIENCE • COMMERCE • SELF FRANCISIS COLUMNS

ReCGMMWC/TIA/935/2023

Date: 14/12/2021

To. The Manager, Matoshree Vriaddhashram, Khadavli.

Dear Sin'shadam.

On behalf of G. M. Momin Women's College, I express try heartfelt gratitude to you for graciously hosting the students of Department of Psychology from our college to your centre on 14th December, 3023. It has born an ereiching and interactive experience for our rutdents to understand and learn from the immates of the centre. I also appreciate your generous and kindheunted genture towards hospitality and other arrangements comfortable for our staff and students. We look forward to continued association with you in future too.

Thanking you,

Yours truly,

Ms. Nebi Hani

Incharge, Dept. of Psychology





### Department of Psychology

### **Activity Report**

#### (Field Visit to Old Age Home)

Department of Psychology, G. M. Momin women's college organized a Field Visit to Old Age Home 'Matoshree Vruddhashram' Khadavli, Bhiwandi on 14th December, 2023 at 9.00 a.m. for students. Seven students participated and benefitted from the activity. It was an enriching experience for the students to understand and learn from the inmates of the centre. The interactive session helped students gain understanding the various aspects of late adulthood. They also gained insight into how living in such a community is different from living with family members.

It was a generous and kindhearted gesture towards hospitality and other arrangements for the staff and students by the centre.

Ms Nobi Hani

I/C D