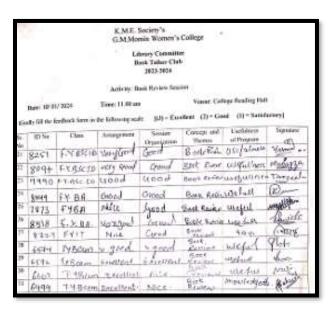

| - Assisted |



# Workshop on "Science Enrichment with Fascinating Experiments in Physics"







K.M.E. Society's

G.M.Muntin Women's College, Bhiwandi

Department of Physics

Organiza

Reguent Level Workshop on

"Science Enrichment with Enclarding experiments in Physics"

Attendance Sheri

te of the Schmittedages KMSS English Medium High School and Jr. College

| Name of the Students        | Chris     | 1D Northell<br>No | Signature   |
|-----------------------------|-----------|-------------------|-------------|
| Folkin Igas Mehammal Raga   | MITT C    | 31.               | Mortes      |
| Vande Alfiga. Imman         | MITTE     | 9.0               | Militaria-  |
| Actor Stricts Gara Walnut   | 93 IT-C   | 34                | Cont        |
| Acres Bushe Fullyway        | xxxte.    | 00