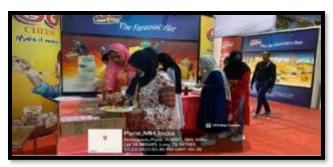

taurant Country (

ARTS • SCIENCE • COMMERCE • SELF FINANCING COURSES

Ref: GMMWC/SOCIO./ E.F.V./Thank Letter/ /2022

Date: 31 " Tely it's

- danager Hanchar, Rine.

Dear Ste/ Madam.

This is to think you, for granting parasission to visit your extramed organization, your term of the Control of

The four of the factory by Pacelham Bhalenes was impressive and was demonstrated with left of enthusiana, providing detail input on various aspects of Production. It was not privilege to make a visit to your factory.

C. Misje



PRINCIPAL

K. M. E. Society's

G. M. Mornin Warner's College, Blriwand

Glad. Thorse Ptr. 427 302

Rais High School Campus, Thens Road, Bhiwandi - 42/1302 Dist, Thene, Maharashira, India. Tec.: (02/92) 25/96/7/26/100 / Mob. 902277/511 | Email: princy\_gmmwc@yahou.com











### Agro Tourism Field Trip to Saguna Baugh

#### Notice

Date:09/12/23

The Department of Zoology and Zoo Fun Club is organizing an "Agro Tourism Field Trip" to Saguna Baug on 03/01/24 for FYBSc, SYBSc, and TYBSc (EVS) students as a part of the curriculum. The trip cost is Rs. 1000/- per student, which includes transportation, entry fees, breakfast, lunch, snacks, tea and coffee. Interested students can give their names to their respective Class Representatives (CRs).

#### Teacher Incharge

Dr. Kamran Abbas

Dr. Heena Momin

Dr. Sumaiya Khatib

Dr.Nandita Singh

Associate Professor

Dr. Tabassum Sheikh

Principal

| Venue: | F.Y.B.Sc<br>Saguna li<br>3-01-2024 | lang, Neral                                               |            |         |
|--------|-----------------------------