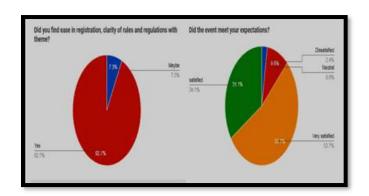

wn from the animal kingdom. Participants impressed with their attention to detail and innovative compositions, resulting in a display of colorful and captivating artwork. The judges provided positive feedback, commending the participants for their creativity and skillful execution. Overall, the Animal Inspired Rangoli Competition fostered a spirit of artistic expression and interdisciplinary exploration within the college community, reflecting the Department of Interdisciplinary Studies' commitment to holistic education and creative engagement.

Winners: 1 prize:

- L Shaikh Kashish
- 2. Shaikh Sameen
- 3. Shaikh Shakiba
- 4. Ansari Shaheen

2nd Prize:

- Ansari Zubiya
- Shaikh Sumaiyya

3rd Prize

- I. Shah Ashfiya
- 2. Patel Taqdees
- 3. Shaikh Nuzhat
- 4. Khan Faiza
- 5. Umme Habiba