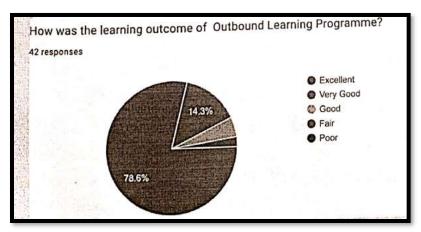

# G. M. Momin Women's College

Affiliated to University of Mumbai, Re-accredited by NAAC with 'B++' Grade (3<sup>rd</sup> Cycle), ISO 21001:2018 Certified

2.3.1 - Student centric methods, such as experiential learning, participative learning and problem solving methodologies are used for enhancing learning experiences