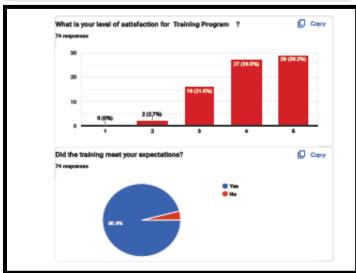

|













# **Experential Programme Interdisciplinary Studies**















#### > Brief Report

Intendisciplinary studies Department had organized a Two day Experiential learning Program on Tittle "Beyond the Caterpillar" as a combine activity of Zoology and Botany subject, on the celebration of September month as a "BIG BUTTERFLY MONTH 2023"

The program is schedule for Two day as follow:

First Day-12<sup>th</sup> September 2023
 Guest lecture: online Mode on Google meet
 Recourse person: Mr.Isaac David Kelünikar

Second Day-14<sup>th</sup> September 2023
 Field Trip: Offline Nisargayan at Kalyan Murbad Road.

#### GUEST LECTURE REPORT:

Guest Lecture was conducted on 12 09 2023 Tuesday from LL00 am in 12:30 pm in Multipurpose Hall 4th Floor Extension building of G.M. Momin college "