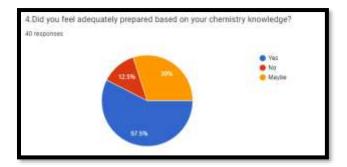

# G. M. Momin Women's College

Affiliated to University of Mumbai, Re-accredited by NAAC with 'B++' Grade (3<sup>rd</sup> Cycle), ISO 21001:2018 Certified

2.3.1 - Student centric methods, such as experiential learning, participative learning and problem solving methodologies are used for enhancing learning experiences