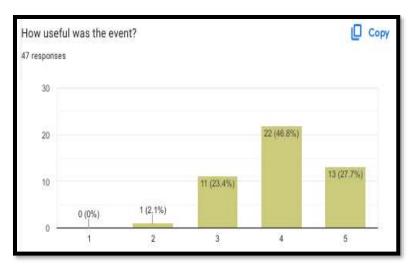

the round were proceeded to general and technical quiz. Total 6 students participated out of which only 1 finalist and 2 runner ups was selected

After the completion of IT Idol rounds, Skit was performed by EXRSC(I.T.) that added extra entertainment for the students.

Results of Winners were announced as:-

Ms. Ansari Rimsha from T.X.B.Sc. (I.T.) wins the IT IDOL 2021-2022 title.

Ms. Adep Chandana from S.X.B.Sc. (I.T.) was the first Runner up and

Ms. Farzeen Ansari from E.X.B.Sc. (I.T.) was the second Runner up.

Ms. Ansari Nikhat from E.X.B.Sc. (I.T.) was entitled as Miss Theme (based on days' theme.)

A formal vote of Thanks was given by Ms. Ashna Ansari from S.X.B.Sc.(I.T.) followed by group photos and the event ended successfully.

Feedback Form IT IDOL (2023-24)
47 responses











### Literary Fiesta 2.0 organized by Dept of English







|          | cipants' Lis | Wilder (Massone)                | Fiesta 2. | 0              |                  | j.       |        |
|----------|--------------|---------------------------------|-----------|----------------|------------------|----------|--------|
| Sr<br>No | Class        | Name                            |           | Parti          | cipation         |          | Sign   |
| No       |              |                                 | Insta     | Slam<br>Poetry | Micro<br>Fiction | Pictoria |        |
| 01       | SYBA         | Umme Kulsum Rais                | V         | 4              | 1                | 1        | سسلم   |
| 02       | SYBMS        | Khatri Maimorna<br>Azort Fatima | V         |