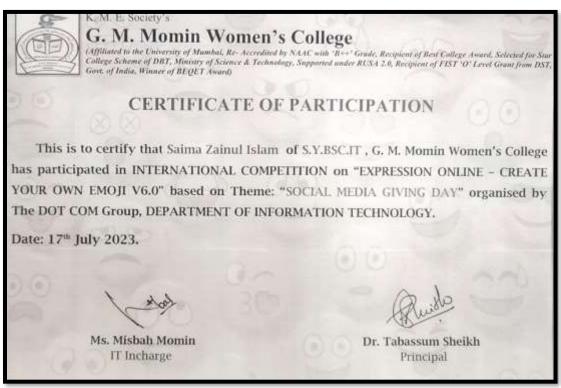

|             |





















### K. M. E Society's

G. M. Momin Women's College, Bhiwandi.

Re-Accredited by NAAC with B++ Grade, Funded Under Star College Scheme of DBT, Ministry of Science and Technology, supported under RUSA 2.0, Recipient of FIST 'O' level grant from DST, Govt. of India, Winner of BEQET Award

# CERTIFICATE

Of Appreciation

Proudly Presented To



has enthusiastically taken part and secured Second position in the Debate competition on

### "CURRENT BIOETHICAL ISSUES IN BIOTECHNOLOGY"

held on 14/12/2023,

organized by Genome Group of Department of Biotechnology.

(Hoofweston) Dr. Mukesh Pimpliskar

H. O. D and Convener

Dr. Tabassum Sheikh Principal

# International Competition on Emoji organized by Dept of Information Technology













### IT IDOL organized by Dept of Information Technology



K. M. E. Society's

# G. M. Momin Women's College

Affiliated to University of Mumbai, Re-accredited by NAAC with 'B++' Grade (3<sup>rd</sup> Cycle), ISO 21001:2018 Certified

Date: 15th February 2024

#### NOTICE

All the students of Department of Information Technology are hereby informed that the DOT COM Group is organizing IT IDOL 2023-24 on Thursday, 22<sup>nd</sup> February 2024 from 09:00 am onwards in College Auditorium.

NOTE: Attendance compulsory for all IT students.

Ms. Misbah Momin IT Incharge Dr. Tabassum Sheikh Principal





K. M. E. Society's

# G. M. Momin Women's College Affiliated to University of Mumbal, Re-accredited by NAAC with 'B++' Grade (3'd Cycle), ISO 21001:2018 Certified

# THE DEPARTMENT OF INF