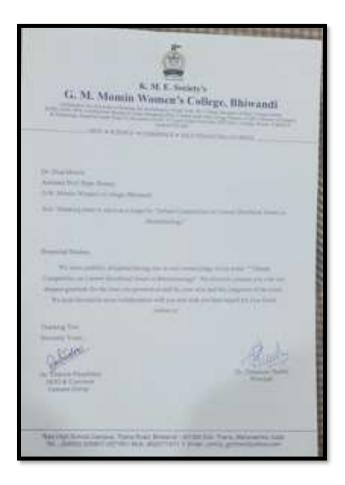

|             |





















### K. M. E Society's

G. M. Momin Women's College, Bhiwandi.

Re-Accredited by NAAC with B++ Grade, Funded Under Star College Scheme of DBT, Ministry of Science and Technology, supported under RUSA 2.0, Recipient of FIST 'O' level grant from DST, Govt. of India, Winner of BEQET Award

# CERTIFICATE

Of Appreciation

Proudly Presented To



has enthusiastically taken part and secured Second position in the Debate competition on

### "CURRENT BIOETHICAL ISSUES IN BIOTECHNOLOGY"

held on 14/12/2023,

organized by Genome Group of Department of Biotechnology.

(Hoofweston) Dr. Mukesh Pimpliskar

H. O. D and Convener

Dr. Tabassum Sheikh Principal

# International Competition on Emoji organized by Dept of Information Technology













### IT IDOL organized by Dept of I