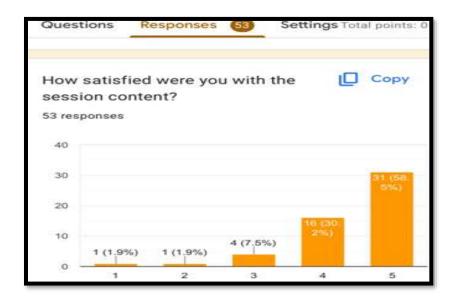

lso paised awareness about the importance of green spaces in our lives.

The coordinators, Mrs. Roby <u>Patel</u> and <u>Dr. Tampi</u> Assam, deserve special recognition for their dedication in organizing this informative and engaging workshop. The event was a testament to the college's commitment to bolistic education, fostering students' gractical skills and environmental consciousness.

# Adaptiledgmen

We extend our sincere gratitude to Mrs. Ruby Patel for sharing her expertise and exciding the lives of our students. We also thank the organizing team, participants, and the college administration for their support in making this workshop a success.

# Event Organizers

Mrs. Ruby Patel and Dr. Jasmi Amari

# InCharge

Department of Interdisciplinary Studies

Mrs. Ruby Patel

















# Book Review Session on "My Favourite Book" by Library

Date: 03/01/2024

K.M.E.Society's G.M.MOMIN WOMEN'S COLLEGE

# NOTICE

Library Committee

Library Book Talkers Club is organizing book review session on Wednesday 10th

January 2024 in college library at 11.00 am.

Book talks on books on different subjects will be presented by students.

Students interested in presenting book review can register their names with their respective library CRs or library staff on or before 09th January 2024.

Benefits of participating:

We want you to share your thoughts on your favorite book.

Share your love of reading with others.

LIBRARIAN

K.M.E. Society's G.M.Momin Women's College

> Library Committee Book Talkers Club 2023-2024

Activity: Book Review Session

Date: 10/01/2024 Time: 11.00 am