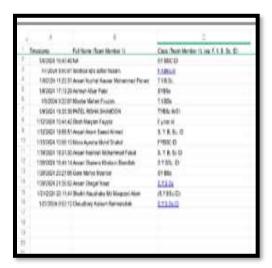

# Department of Sociology Field visit on 22<sup>nd</sup> July GO CHEENE FACTORY, Manches<sup>n</sup> , Page. Total Number of Stadentin - SYBA (33) and TYBA (19) = 52 Class : SYBA

| Sr. No. | UID    | Name of Student | Student Contact No. | Parent Contact No. | Signature   |
|---------|--------|-----------------|---------------------|--------------------|-------------|
| 81      | 7093   | Elekar Suriya   | 9323615499          | 9503853175         | Line        |
| 62      | 7094   | Eleker Norley   | 9561818655          | 9921577527         | Part .      |
| 63      | 7665   | Khan Ayesha     | 9565112100          | 9763832039         | A.          |
| 04      | 7166   | Shaikh Sameore  | 7020054550          | 8793530053         | CAMBERS     |
| 65      | 7104   | Morein Nelse    | 7875228224          | 8421406107         | plale       |
| 06      | 7107   | Shailch Fations | 8421253488          | 90118793117        | Labora-     |
| 07      | 7114   | Armari Zoya     | . 7279018064        | 7030691195         | Essi        |
| .08     | 7136   | Ameri Linx      | \$997503386         | 9307662955         | 100         |
| 100     | 7163   | Shuich laveriya | 9975194807          | 9096699980         | E-Janeson A |
| 10      | 7166   | Shokh Sere      | 8799833592          | 9975071470         | Sec.        |
| 33      | 7142   | Annel House     | 7498166371          | 7796794167         | Nati        |
| 12      | 7170   | Annel Reform    | 8439154775          | 9321305405         | 2.35        |
| 13      | 7171   | Khan Sefiya     | 9284291274          | 9689786000         | helpt:      |
| 14      | 7194   | Ansari Slevom   | 9978469786          | 8369433893         | C.B.        |
| 15      | 7202   | Momin Zainab    | 8983109642          | 8446787687         | Dil         |
| 16      | 7208   | Siddigal Zoba   | 7264047994          | 99751138223        | 64          |
| 17      | 7214   | Bimder kpn      | 7020623231          | 9730043930         | _5804       |
| 18      | 7215   | Morain Issha    | 7020763414          | 9370706589         | Ale-        |
| 19      | 7216   | Ameri Sadaf     | 9356334829          | 9764190145         | Intel       |
| 20      | 7221   | Questa Norm     | 8767498784          | 9960128373         | Speak       |
| 21      | 7222   | Shalith Parka   | 9730543851          | 7028386695         | Toda        |
| 22      | : 7226 | Azmi Fatima     | 9028171486          | 9869232627         | legarity.   |
| 25      | 7255   |                 | 7972158337          | 9890626053         | 03          |
| 24      | 7236   | Anseri Sena     | 9685700723          | 9668706723         | dans        |
| 25      | 7267   | Shakh Aminya    | 1219267192          | 9960774453         | Ashiya      |
| 26      | 7335   | Mornin Jaza     | 7003377300          | 7498887700         | 18 Mar      |
| 27      | 7353   | Anseri Ashna    | 7249566790          | 9960037100         | parts.      |
| 28      | 7758   | Ameni Notices.  | 8999732523          | .9890751228        | ONU         |
| 29      | 7531   | Shalkh Shirls   | 7378638977          | 98602779/87        | 44          |
| 30      | 7537   | Khin Aliya      | 8446753443          | 8217260979         | Gitar       |
| 31      | 7890   | Ameri Asides    | 9860865329          | 9767562788         | AL          |
| 32      | 7168   | Shalkh Rumba    | 9172928467          | 8484026474         | RANGE       |
| 33      | 7203   | Khan Zilon      | \$10100908          | 72640409-63        | Thee !      |
|         |        |                 |                     |                    |             |

#### Department of Sociology

Field visit on  $22^{nd}$  July GO CHEESE FACTORY, Manufact, Pane.

Total Number of Students: - SYBA (33) and TYBA (19) = 52

Class: TYBA

| ir.No. | UID   | Name of Stadout              | Statest Creteri No. | Parente Centart No. | Signati |
|--------|-------|------------------------------|---------------------|---------------------|---------|
| 1      | 6477  | Khao Arabin Sojid            | 9122391991          | 8765531538          | and the |
| 2      | 6505  | Bolinfor Afra Afri           | 8149330652          | \$445445550         | SHIP    |
| 3      | 6501  | Manus Irjah Intiyer          | 902(810031          | 9924753583          | 30      |
| 4      | 6554  | Amari Ayesha Molid Akram     | 8180980253          | 9850910259          | Bush    |
| 5      | 6600  | Anneri Seime Shuhrawaz Alora | 8983227136          | \$421227736         | Asina   |
| 6      | 6610  | Shelich Marrasha Nedoos      | 8010583654          | 8169420230          | 444     |
| 7      | 6613  | Shakh Lubon Zubair           | 8857060564          | 9156513291          | die     |
| 1      | -8614 | Assari Zoya Md Tazira        | 8206998489          | 9822296800          | 779     |
|        | 6617  | Khun Shabika Abtoshom        | 8390992623          | 8421251414          | 12/45   |
| 10     | 5626  | Kansis Zunen Sulter          | 8446909706          | 7769921249          | Guns    |
| 11     | 6623  | Monacori Ekra Ajaj           | 9138366378          | 9594850138          | di      |
| 12     | 6671  | Shuikh Forthe Urner          | 7276469901          | 9398107311          | -lees   |
| 13     | 6629  | Khim Sakera Kolimaliah       | 8125637787          | 8308653457          | Sakle   |
| 14     | 0645  | Memin Zoya Nazies            | 9690104297          | 7057298953          | and a   |
| 13     | 6656  | Assert Merlys Assert Abroad  | 9999107139          | 7507430860          | t'Ac    |
| -14    | 6670  | Annei Museira Addingus       | 9373755618          | 9321593949          | dura    |
| 17     | 6951  | Shalkh Aqua Parswe           | 9459654155          | 9960096074          | Ye.     |
| U.     | 6601  | Assari Kaffa Javed Altmol    | 7385932120          | 9890395514          | 04      |
| 19     | 6643  | Bardi Roefa Aslam            | 7000976135          | 7620644924          | et_     |