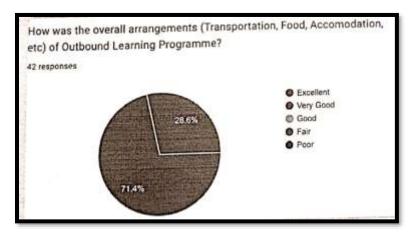

# G. M. Momin Women's College

Affiliated to University of Mumbai, Re-accredited by NAAC with 'B++' Grade (3<sup>rd</sup> Cycle), ISO 21001:2018 Certified

2.3.1 - Student centric methods, such as experiential learning, participative learning and problem solving methodologies are used for enhancing learning experiences