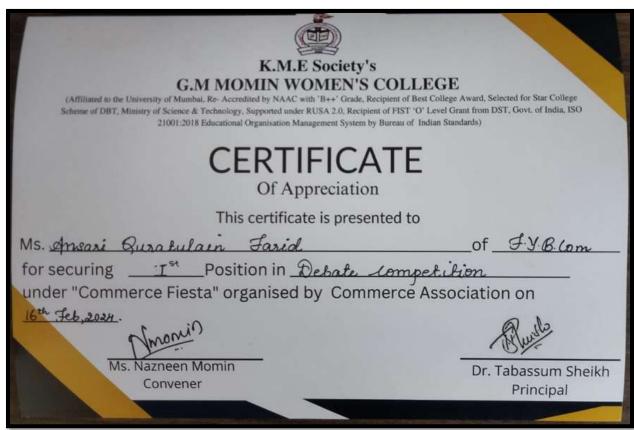

|  |

| C.     |   |
|--------|---|
| 1      |   |
|        | 1 |
| (MULI) | ١ |
| -      |   |
|        | _ |

### K. M. E. Society's

G. M. Momin Women's College

Affiliated to University of Mumbal,
Re-accredited by NAAC with 'B++' Grade (3<sup>rd</sup> Cycle), ISO 21001:2018 Certified

16/02/2024

Dr. Vaishali Nirmalkar Dept. of Botany G.M.Momin Women's College

Subject : Thanking Letter

Respected Sir

We hereby express our sincere thanks to you for sparing valuable time as jury member in Debate Competition on  $16^{\circ}$  February 2024. We look forward co operation in future as well.

Thanking you once again.

Convenor Commerce Association

Principal Dr. Tabassum Sheikh

G. M. Momin Women's College, Bl Dist Than the 121 302





### **Debate Competition organized by Dept of Biotechnology**







### K. M. E. Society's G. M. Momin women's college Department. Biotechnology Agenda

Event: Debate Competition on "Current Bioethical Issues in Biotechnology"

Date: 13th Dec 2023

Timing: 10:30 am to 12:30 Pm

Venue: Auditorium

Judges: Dr. Hina Momin and Dr. Archana Gupta

. Oirral

2. Opening Statement by Dr. Mukesh Sir

3. Address by Principal

4. Rules and Regulation explanation

5. Debate

6. Judgement

7. Announcement of Results

8. Vote of Thanks.

| 10000 0000            | W. 401  | 80 5