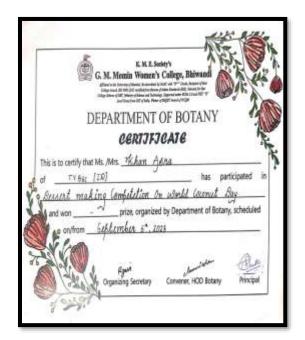

s well as dietary fiber, to keep you feeling full for longer. Out of 23 total participants, 18 participated in desent making, and 5 students prepared mocktails. Ms. Ruby Patel, HOD ID Department, and Ms. Nazoneen Momin, HOD Commerce, Commerce Judged the competition. Approximately 150 students and 15 teachers visited the botany department to see the various recipes and mocktails.

List of winners

Desert-making competition

1 st – Pinjari Hina (T.Y.BSc Botany) (S.Y.BSc)

III<sup>rd</sup>-Khan Mahenoor Saamad

II ad-Rais Nashrah (S.Y.BCom)

III<sup>nd</sup>-Shaikh Sadiya (S.Y.BSc)

Consolation: Ansari Areeba

Coconut Mocktail Winner

Ansari Tamanah (SY BSc ID)

The program coordinator was Dr. Ritu Jain, and the convener of the program was Dr. lame Story

Laxmishree Chengala.

HOD &Convener



## **Debate Competition organized by Dept of Commerce**



| of the Evan hi | G. A.MarinWomer's Callege, Minimum bi- Commerca Firefrey W Clark   Date: |                          |