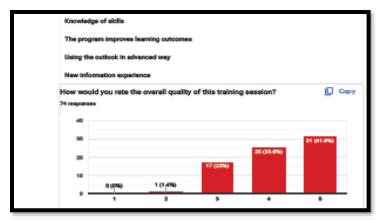

|













# **Experential Programme Interdisciplinary Studies**















#### > Brief Report

Intendisciplinary studies Department had organized a Two day Experiential learning Program on Tittle "Beyond the Caterpillar" as a combine activity of Zoology and Botany subject, on the celebration of September month as a "BIG BUTTERFLY MONTH 2023"

The program is schedule for Two day as follow:

First Day-12<sup>th</sup> September 2023
 Guest lecture: online Mode on Google meet
 Recourse person: Mr.Isaac David Kelünikar

Second Day-14<sup>th</sup> September 2023
 Field Trip: Offline Nisargayan at Kalyan Murbad Road.

#### GUEST LECTURE REPORT:

Guest Lecture was conducted on 12 09 2023 Tuesday from LL00 am in 12:30 pm in Multipurpose Hall 4th Floor Extension building of G.M. Momin college "Bhiw