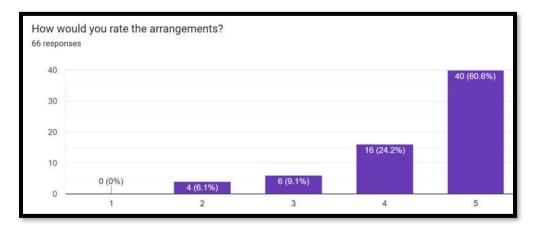

08  | SHAIKH SANIYA YUNUS                                     |               |           |





### **Brief Report**

- Cultural preservation: Agritourism preserve local culture and traditions.
- Community engagement: <u>Agritourism foster</u> community engagement and enhance local pride.
- Farm income: Agritourism boost farm incomes.
- Sustainability: <u>Agritourism promote</u> sustainability, but some farming practices may not become more sustainable.
- Community relations: <u>Agritourism involve</u> farmers' partners more in farm work, but community relations may suffer.

**In conclusion**, Agro tourism places offer a wide range of Agro activities that allow visitors to experience the beauty of the countryside, learn about sustainable agriculture, animal welfare and the environment





Your Overall experience regarding this Trip?

еб тевропия

The trip was Awesome, unexpected adventures, everything were naturalistic and we enjoyed alot

very nice

Amazing trp, I have really enjoyed the trip. I have experienced many things like camel ride, boating, etc. I have seen different types of trees like medicinal plants (bambood), Jamun tree lady finger, etc. I have also collect the information about apiculture agrofarming biodiversity, etc. I have also seen different varieties of fishes like Catla, Rohu, etc.

Amazing

Very good and interesting

Your Overall experience regarding this Trip?

M responses

I like this trip because of their wonderful arrangement, great full activities nd teaching staff also good taxty breakfast nd luch this trip help to know about natural plant and