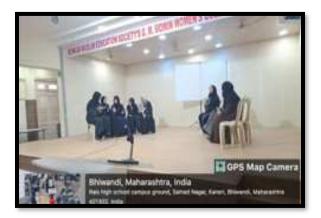

|             |





















### K. M. E Society's

G. M. Momin Women's College, Bhiwandi.

Re-Accredited by NAAC with B++ Grade, Funded Under Star College Scheme of DBT, Ministry of Science and Technology, supported under RUSA 2.0, Recipient of FIST 'O' level grant from DST, Govt. of India, Winner of BEQET Award

# CERTIFICATE

Of Appreciation

Proudly Presented To



has enthusiastically taken part and secured Second position in the Debate competition on

### "CURRENT BIOETHICAL ISSUES IN BIOTECHNOLOGY"

held on 14/12/2023,

organized by Genome Group of Department of Biotechnology.

(Hoofweston) Dr. Mukesh Pimpliskar

H. O. D and Convener

Dr. Tabassum Sheikh Principal

# International Competition on Emoji organized by Dept of Information Technology













### IT IDOL organized by Dept of Infor