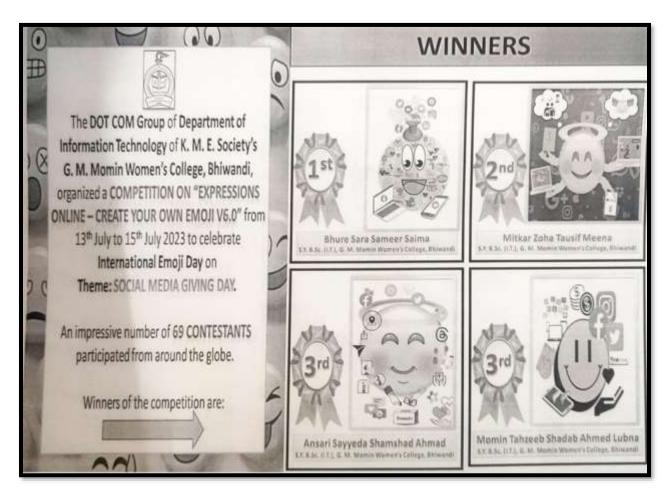

|             |





















### K. M. E Society's

G. M. Momin Women's College, Bhiwandi.

Re-Accredited by NAAC with B++ Grade, Funded Under Star College Scheme of DBT, Ministry of Science and Technology, supported under RUSA 2.0, Recipient of FIST 'O' level grant from DST, Govt. of India, Winner of BEQET Award

# CERTIFICATE

Of Appreciation

Proudly Presented To



has enthusiastically taken part and secured Second position in the Debate competition on

### "CURRENT BIOETHICAL ISSUES IN BIOTECHNOLOGY"

held on 14/12/2023,

organized by Genome Group of Department of Biotechnology.

(Hoofweston) Dr. Mukesh Pimpliskar

H. O. D and Convener

Dr. Tabassum Sheikh Principal

# International Competition on Emoji organized by Dept of Information Technology













### IT IDOL organized by Dept of Information Technology



K. M. E. Society's

# G. M. Momin Women's College

Affiliated to University of Mumbai, Re-accredited by NAAC with 'B++' Grade (3<sup>rd</sup> Cycle), ISO 21001:2018 Certified

Date: 15th February 2024

#### NOTICE

All the students of Department of Information Technology are hereby informed that the DOT COM Group is organizing IT IDOL 2023-24 on Thursday, 22<sup>nd</sup> February 2024 from 09:00 am onwards in College Auditorium.

NOTE: Attendance compulsory for all IT students.

Ms. Misbah Momin IT Incharge Dr. Tabassum Sheikh Principal





K. M. E. Society's

# G. M. Momin Women's College Affiliated to University of Mumbal, Re-accredited by NAAC with 'B++' Grade (3'd Cycle), ISO 21001:2018 Certified

# THE DEPARTMENT OF I