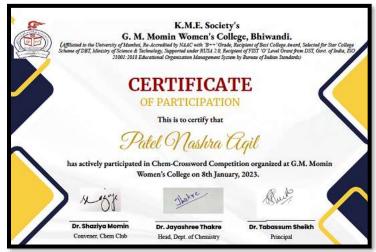

roperty and the 1997 Collision in the 1997 Co

000073034

30,

Ms. Aleka Shalkh Aset, Prof. Dags of English U. M. Morein Wilmon's College Shiromili.

Dog Mr. Alshi

On behalf of the Implies Library Association and our college, we return our legarifies particular to you be judging from yourns of Library Finnia 2.6 on 0.001.2004 it was plaused horizon you more midst and we hope for your continued association with our always.

Theshing Yo

Yours today

Dr. Varithe Sakumar

Convertib.A

Dr. Delmann Shell

Talimoun Shr

1

Hain High Bidroof Gampia, Thanis Plant, Briswall 481002 Der, Thanis, Mahasamis, India. No.: (2000) 200407: 201100 (Mail: 0000771811 | Email: printy\_grane-ollyahoo com





Feedback Analysis of Literary Fiesta 2.0







# **Chem Crossword organized by Dept of Chemistry**





















# **Innovative Teaching Methodology**



# K. M. E. SOCIETY'S G. M. MOMIN WOMEN'S COLLEGE.

DEPARTMENT OF INTERDISCIPLINARY STUDIES IDporium Club organises

# IDPORIUM ODYSSEY

# <u>Animal Inspired Rangoli</u>

Theme: Flower

Dress Code: Yellow

Registration link: <a href="https://forms.gle/YE7NguumGWqJWwyJ7">https://forms.gle/YE7NguumGWqJWwyJ7</a>
WhatsApp Group Link: <a href="https://chat.whatsapp.com/F05CHV53oXF7wwwtqmxbHE">https://chat.whatsapp.com/F05CHV53oXF7wwwtqmxbHE</a>

Venue: Multipurpose Hall

Time: 12 noon onwards

Spot registration is

allowed

Mr. Talha N. Faquih. (President, K. M. E. Society) Chief Patron Mr. Sohail Fakih (Hon. Gen. Secretary, K. M. E. Society)

Dr. Tabassum Sheikh (Principal)

Mrs. Ruby Patel. (Incharge, Dept. of Interdisciplinary Studies