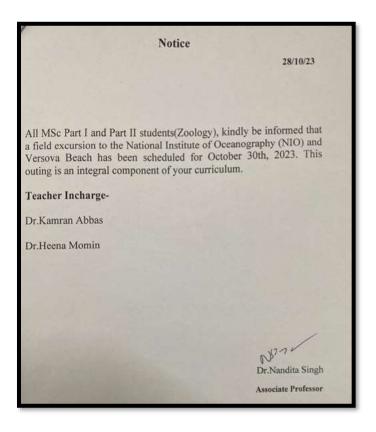

### Notice

30 -06-2023

The Statemen of Department of Sociology are barely effected that a One-Day Education Field Visit to GKI CHEESE FACTORY, Mancine, Paric, is being engineed on 22nd July, 2023 (Serinday). The fee for the Education Field Visit is Rs. 15004 - interested audients can give their rainest along with Fee and someon letter from parents on or before 18th July 2023.

Head, Department of Sociology Dr. Gazalo Shoje

Příncípal Dr. Tabasauruštecků

K. M. E. Soolety's 8 M Movie Warrer's Cullege, Moxend Dist. Those Pin. 42: 382