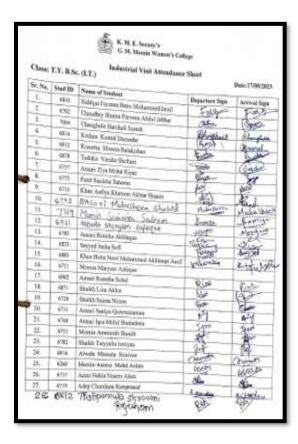

| Sholids Robatyta McImmand Sidding  | Description of the second | isted        |  |
| 25. | 7642                    | Khun Siberiya Baso Akhar A.i.      | 200                       | 1            |  |
| 26. | 7423                    | Sative Zeized Stern                | KAN                       | Khan         |  |
| 27. | 7569                    | Anne Kartof Staleorge              | - France                  | Anne         |  |
| 28. | 7643                    | Moncio Zairob Motorcored Act       | Monthly                   | BURG         |  |
| 26. | T086                    | Annel Statute Sections Moled       | 7                         | AND I        |  |
| 10  | 7640                    | Assert Alisha Sirajul Hey          | Alide                     | Ma.          |  |









# Report on Industrial Visit to Baker Hughes

Date: 17/08/2023

The day started off with a scrumptious breakfast that energized us for the exciting day ahead. Introduction about the Baker Hughes in detailed was given by Mr. Yash sir.

Then, the first session was led by Mr. Mehal Parmar sir provided valuable insights into the vast array of career opportunities in the IT field. From software development to cyber security, Students learned about the diverse paths they could pursue.

Mr. Somesh Chatterjee sir took the stage and delived into the fascinating world of Al. He explained how artificial intelligence is revolutionizing industries, from healthcare to finance, and shared examples of cutting-edge Al applications. It was mind-blowing to see the immense potential of this technology