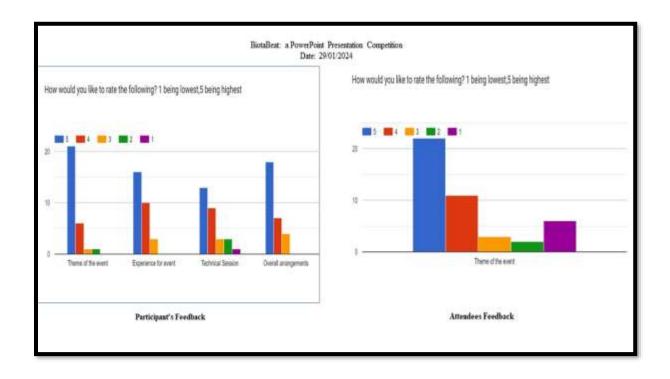

, gaining a deeper understanding of these fascinating subjects.

Interdisciplinary Learning: The event promoted interdisciplinary learning by encouraging students to integrate knowledge from various fields in their presentations.

Appreciation for Nature's Wonders: Through the diverse themes, students developed a greater appreciation for the wonders of nature and its influence on scientific and technological advancements.

In conclusion, the "Biota Beat" PowerPoint Presentation Competition successfully achieved its objectives by providing a platform for students to showcase their talents, fostering interdisciplinary learning, and encouraging a deeper exploration of biological themes. The event contributed to the overall educational experience and creativity of the participating students.





### **Zoology- Botany Inspired Food Recipe Competition** organized by Interdisciplinary Studies





| 1  | Full name                | Class                        | Email                    | Contact no.    |  |
|----|--------------------------|------------------------------|--------------------------|----------------|--|
| 2  | NoFilter                 | NoFilter                     | NoFilter                 | NoFilter       |  |
| 3  | Ansari Sana md Rafique   | SY Bsc ID                    | sanaansari7657@gmail.c   | 960746088      |  |
| 4  | Ansari Tamanna Bano Ali  | S.Y.B.Sc ID                  | tamannaansari003@gma     | 7745847882     |  |
| 5  | Ansari Arzoo Bano Gulsh  | SY ID                        | saramomin491@gmail.co    | 9518575433     |  |
| 6  | Saba Rais Ansari