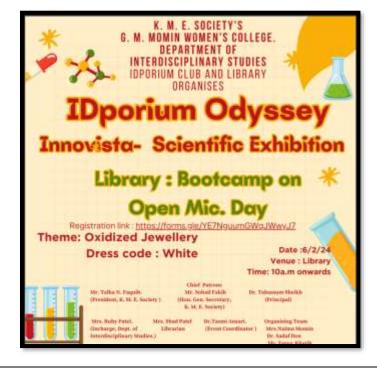

| BiteBioom Banquet  Zoology-Botany inspired food recipe contest.                                                | 10 a.m onwards<br>Msc Lab.                                      |
|       | 2/2/24  | Black      | Pattern:<br>print and<br>texture | Seminar on Wedland Day                                                                                         | I fa.m onwards<br>Multipurpose hall,<br>Extension building      |
|       | 3/2/24  | Red        | unique<br>footwear               | Offline Certificate course on "Zoology and<br>Artificial intelligence"                                         | 10:30 a.m<br>Multipurpose hall,                                 |

Event Coordinator

In-charge, Dept. of Interdisciplinary Studies Mrs. Ruby Patel

Principal Dr. Tabassum Sheikh



| Email Address Full name                                                                    | Chann                     | Emed