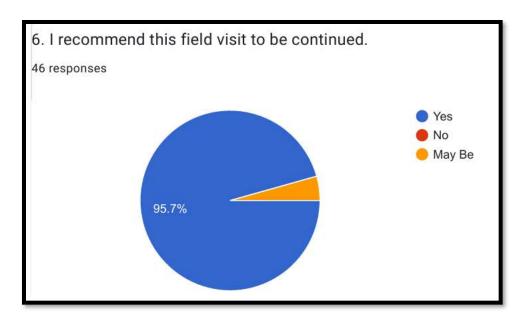

ological advancements of the future.

Every session ended with a flower as a token of appreciation and students vote of thanks.

As a token of appreciation, each participant was given a personalized diary and a sleck pen. These thoughtful gifts will serve us a reminder of the enriching experience students had at Baker Hughes.

Overall, the industrial visit to Baker Hughes was an enlightening journey into the world of technology. Students gained valuable knowledge, networked with industry professionals, and left with a renewed passion for IT and its applications. It was an unforgettable day filled with learning, inspiration, and excitement for the future.

No. of beneficiaries: 57 Students and 2 Staff





# Feedback Form -Industrial Visit: "Baker Hughes Pvt. Ltd."

46 responses















# Industrial Visit to Panchagani and Mahabaleshwar by Dept of Bachelor of Management Studies





# G. M. Momin Women's College, Bhiwandi

ARTS \* ACTINET \* CERNIFICE \* MELF PRODUCING COURSES.

REGISSWOMSAY/Shanklance \$3, 0004

Date: \$1857/2004

Th

Re Stanger

Milde Factory,

Wai, Doc. - Stern

Die Sichiston,

This is to final yes, for greating possibles to visit your constraed organisation, Makin production plans on this James 2016 (Francisy). These yes, for possibling professional organism to our existent, on it will ordered their existent without deg. It was a plantim exciting yes. You have a overposes and countries staff, which have skills and expensions. We see greatful to <u>All Alline All All ExtThoughly</u> for facilitating one start to fin factory and providing game hospi