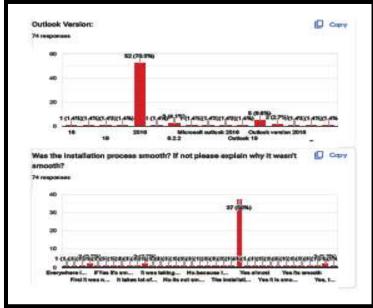

|













# **Experential Programme Interdisciplinary Studies**















#### > Brief Report

Intendisciplinary studies Department had organized a Two day Experiential learning Program on Tittle "Beyond the Caterpillar" as a combine activity of Zoology and Botany subject, on the celebration of September month as a "BIG BUTTERFLY MONTH 2023"

The program is schedule for Two day as follow:

First Day-12<sup>th</sup> September 2023
 Guest lecture: online Mode on Google meet
 Recourse person: Mr.Isaac David Kelünikar

Second Day-14<sup>th</sup> September 2023
 Field Trip: Offline Nisargayan at Kalyan Murbad Road.

#### GUEST LECTURE REPORT:

Guest Lecture was conducted on 12 09 2023 Tuesday from LL00 am in 12:30 pm in Multipurpose Hall 4th Floor Extension building of G.M. Momin college "Bhiwar