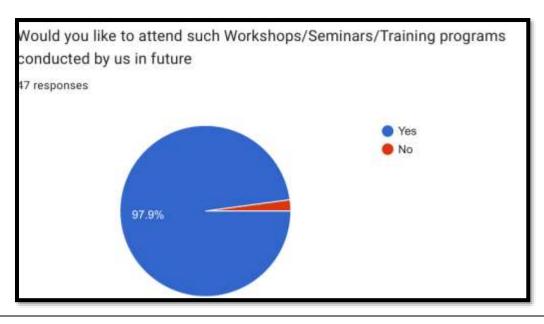

ack from the participants, who expressed

The Data Dynamics Workshop received positive feedback from the participants, who expressed appreciation for the practical approach and hands on learning experience. Many students found the workshop to be informative and importing, spatishing their interest in pursuing further studies or careers in data science and analytics. In conclusion, the workshop served as a valuable

platform for students to acquire essential skills and knowledge in data analysis and visualization. It not only equipped them with practical tools for handling data but also opened doors to exciting opportunities in the field of data science. Such initiatives play a crucial role in preparing the next generation of professionals to thrive in an increasingly data-driven world.





# Workshop on Terrarium by Interdisciplinary Studies





# K.M.E Society's

G.M Momin Women's College Department of Interdisciplinary Studies Report on Workshop on Terrarium

Name of the Activity: Workshop on Terrarium

Date and Time: 17th August 2023, 10:30 am onwards

Venue: Multipurpose hall, Extension building

Number of Beneficiaries: 53

Level: College Level

Resource Person: Mrs. Ruby Patel

Coordinator/Convenor: Mrs. Ruby Patel\_and Dr. Tasmi Ansari

# Introduction

A Workshop on Terrarium was organized on 17th August 2023, as a part of the college's extracurricular activities. The event aimed to provide students with hands-on experience in creating and maintaining terrariums, fostering their creativity and environmental awareness. The workshop was conducted by the knowledgeable