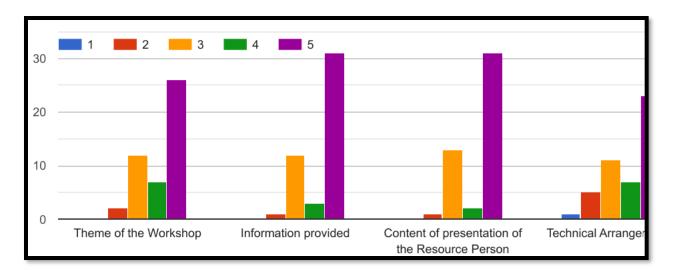

dback from the participants, who expressed

The Data Dynamics Workshop received positive feedback from the participants, who expressed appreciation for the practical approach and hands on learning experience. Many students found the workshop to be informative and importing, spatishing their interest in pursuing further studies or careers in data science and analytics. In conclusion, the workshop served as a valuable

platform for students to acquire essential skills and knowledge in data analysis and visualization. It not only equipped them with practical tools for handling data but also opened doors to exciting opportunities in the field of data science. Such initiatives play a crucial role in preparing the next generation of professionals to thrive in an increasingly data-driven world.





# Workshop on Terrarium by Interdisciplinary Studies





# K.M.E Society's

G.M Momin Women's College Department of Interdisciplinary Studies Report on Workshop on Terrarium

Name of the Activity: Workshop on Terrarium

Date and Time: 17th August 2023, 10:30 am onwards

Venue: Multipurpose hall, Extension building

Number of Beneficiaries: 53

Level: College Level

Resource Person: Mrs. Ruby Patel

Coordinator/Convenor: Mrs. Ruby Patel\_and Dr. Tasmi Ansari

# Introduction

A Workshop on Terrarium was organized on 17th August 2023, as a part of the college's extracurricular activities. The event aimed to provide students with hands-on experience in creating and maintaining terrariums, fostering their creativity and environmental awareness. The workshop was conducted by the knowledgeab