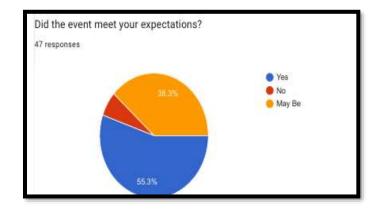

he round were proceeded to general and technical quiz. Total 6 students participated out of which only 1 finalist and 2 runner ups was selected

After the completion of IT Idol rounds, Skit was performed by EXRSC(I.T.) that added extra entertainment for the students.

Results of Winners were announced as:-

Ms. Ansari Rimsha from T.X.B.Sc. (I.T.) wins the IT IDOL 2021-2022 title.

Ms. Adep Chandana from S.X.B.Sc. (I.T.) was the first Runner up and

Ms. Farzeen Ansari from E.X.B.Sc. (I.T.) was the second Runner up.

Ms. Ansari Nikhat from E.X.B.Sc. (I.T.) was entitled as Miss Theme (based on days' theme.)

A formal vote of Thanks was given by Ms. Ashna Ansari from S.X.B.Sc.(I.T.) followed by group photos and the event ended successfully.

Feedback Form IT IDOL (2023-24)
47 responses











### Literary Fiesta 2.0 organized by Dept of English







|          | cipants' Lis | Wilder (Massone)                | Fiesta 2. | 0              |                  | j.       |        |
|----------|--------------|---------------------------------|-----------|----------------|------------------|----------|--------|
| Sr<br>No | Class        | Name                            |           | Parti          | cipation         |          | Sign   |
| No       |              |                                 | Insta     | Slam<br>Poetry | Micro<br>Fiction | Pictoria |        |
| 01       | SYBA         | Umme Kulsum Rais                | V         | 4              | 1                | 1        | سسلم   |
| 02       | SYBMS        | Khatri Maimorna<br>Azort Fatima | V         |