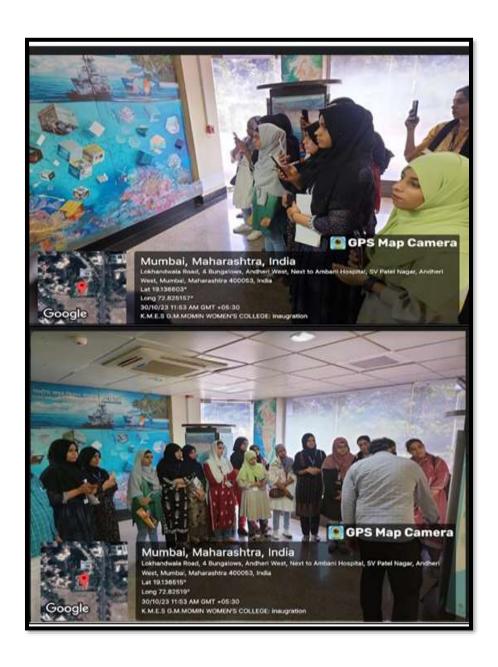

ience

The trip was really very informative. Staff there was very blendly and everything they provided was of good quality. The place is must to visit and stay, Surround by lush greenery and atmosphere is son tranquil A perfect experience to detach from hustle and be close to nature, without being womed about hygiene

# Field Excursion Visit to National Institute of Oceanography and Versova Beach by Dept of Zoology



| ure<br>E |
|----------|
| ž.       |
|          |
|          |
|          |
|          |
| -        |
| 348      |
| -        |
|          |
|          |
|          |
| 1        |
| ure:     |
| 4        |
|          |
|          |
|          |
|          |
| -        |
|          |
|          |
|          |
| ee.      |
| ria      |
| 4        |
|          |
|          |







Date: 06/12/2023

### NOTICE

Department of Psychology is pleased to organize a Field Visit to Old Age Home in Khadavli, Bhiwandi on 14<sup>th</sup> December, 2023 at 9.00 a.m. Interested students are requested to register their names with Ms Nobi Hani on or before12th December, 2023.

Ms. Nobi Hani Incharge Dr. Tabassum Sheikh Principal

K. M. E. Society's G. M. Momin Women's college

Department of Psychology

Field visit to 'Old Age Home' Khadavli (14-12-2023)

ATTENDANCE of Student participants

| Sr. No. | Class | I.D. No | Name          | Sign    |
|---------|-------|---------|---------------|---------|
| 01      | SYBA  | 7105    | MIRZA ALISHA  | 6 th    |
| 02      | SYBA  | 7107    | SHAIKH FATIMA | J. Sara |
| 03      | SYBA  | 7302    | ANSARI UROOJ  | and -   |
| 04