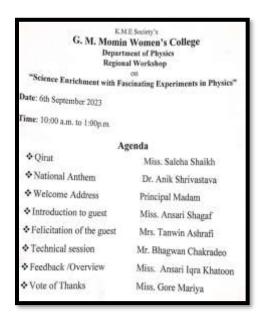

| - Assisted |



# Workshop on "Science Enrichment with Fascinating Experiments in Physics"







K.M.E. Society's

G.M.Muntin Women's College, Bhiwandi

Department of Physics

Organiza

Reguent Level Workshop on

"Science Enrichment with Enclarding experiments in Physics"

Attendance Sheri

te of the Schmittedages KMSS English Medium High School and Jr. College

| Name of the Students        | Chris     | 1D Northell<br>No | Signature   |
|-----------------------------|-----------|-------------------|-------------|
| Folkin Igas Mehammal Raga   | MITT C    | 31.               | Mortes      |
| Vande Alfiga. Imman         | MITTE     | 9.0               | Militaria-  |
| Actor Stricts Gara Walnut   | 93 IT-C   | 34                | Cont        |
| Acres Bushe Fullyway        | xxxte.    | 00                | Sus         |
| dissari Mariyam Albel Ali   | 37 754    | 15