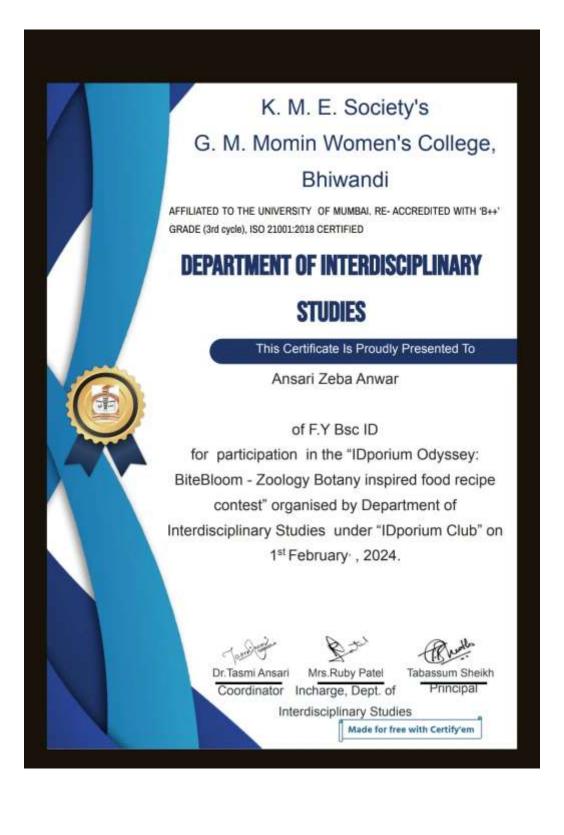

s a testament to the diverse talents within the college, fostering an environment where creativity and interdisciplinary exploration flourish. \*\*

Outcome and Recognition:\*\* The event served as a platform for students to explore the intersection of science and culinary arts. The winners were acknowledged for their culinary prowess and innovative approach to integrating scientific concepts into gastronomic delights. \*

\*Conclusion:\*\* IDPORIUM ODYSSEY's BiteBloom Banquet successfully blended education and gastronomy, reinforcing the Department of Interdisciplinary Studies' commitment to innovative learning experiences. The event's success encourages the IDporium Club to continue organizing engaging activities that bridge different academic disciplines in unique and enjoyable ways





# Coconut Mocktail and Desert Making Competition organized by Dept of Botany

|                      | Department of Botany