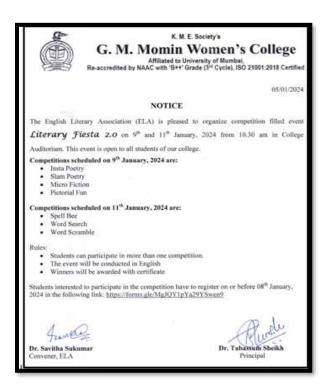

al 6 students participated out of which only 1 finalist and 2 runner ups was selected

After the completion of IT Idol rounds, Skit was performed by EXRSC(I.T.) that added extra entertainment for the students.

Results of Winners were announced as:-

Ms. Ansari Rimsha from T.X.B.Sc. (I.T.) wins the IT IDOL 2021-2022 title.

Ms. Adep Chandana from S.X.B.Sc. (I.T.) was the first Runner up and

Ms. Farzeen Ansari from E.X.B.Sc. (I.T.) was the second Runner up.

Ms. Ansari Nikhat from E.X.B.Sc. (I.T.) was entitled as Miss Theme (based on days' theme.)

A formal vote of Thanks was given by Ms. Ashna Ansari from S.X.B.Sc.(I.T.) followed by group photos and the event ended successfully.

Feedback Form IT IDOL (2023-24)
47 responses











### Literary Fiesta 2.0 organized by Dept of English







|          | cipants' Lis | Wilder (Massone)                | Fiesta 2. | 0              |                  | j.       |        |
|----------|--------------|---------------------------------|-----------|----------------|------------------|----------|--------|
| Sr<br>No | Class        | Name                            |           | Parti          | cipation         |          | Sign   |
| No       |              |                                 | Insta     | Slam<br>Poetry | Micro<br>Fiction | Pictoria |        |
| 01       | SYBA         | Umme Kulsum Rais                | V         | 4              | 1                | 1        | سسلم   |
| 02       | SYBMS        | Khatri Maimorna<br>Azort Fatima | V         |                | /                | V        | Min's  |
| 03       | F