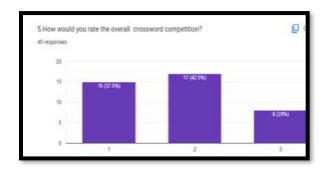

# G. M. Momin Women's College

Affiliated to University of Mumbai, Re-accredited by NAAC with 'B++' Grade (3<sup>rd</sup> Cycle), ISO 21001:2018 Certified

2.3.1 - Student centric methods, such as experiential learning, participative learning and problem solving methodologies are used for enhancing learning experiences