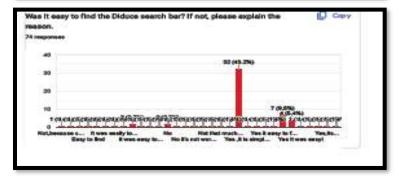

|













# **Experential Programme Interdisciplinary Studies**















#### > Brief Report

Intendisciplinary studies Department had organized a Two day Experiential learning Program on Tittle "Beyond the Caterpillar" as a combine activity of Zoology and Botany subject, on the celebration of September month as a "BIG BUTTERFLY MONTH 2023"

The program is schedule for Two day as follow:

First Day-12<sup>th</sup> September 2023
 Guest lecture: online Mode on Google meet
 Recourse person: Mr.Isaac David Kelünikar

Second Day-14<sup>th</sup> September 2023
 Field Trip: Offline Nisargayan at Kalyan Murbad Road.

#### GUEST LECTURE REPORT:

Guest Lecture was conducted on 12 09 2023 Tuesday from LL00 am in 12:30 pm in Multipurpose Hall 4th Floor Extension building of G.M. Momin college "Bhiwardi