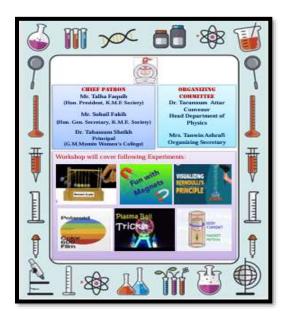

| - Assisted |



# Workshop on "Science Enrichment with Fascinating Experiments in Physics"







K.M.E. Society's

G.M.Muntin Women's College, Bhiwandi

Department of Physics

Organiza

Reguent Level Workshop on

"Science Enrichment with Enclarding experiments in Physics"

Attendance Sheri

te of the Schmittedages KMSS English Medium High School and Jr. College

| Name of the Students        | Chris     | 1D Northell<br>No | Signature   |
|-----------------------------|-----------|-------------------|-------------|
| Folkin Igas Mehammal Raga   | MITT C    | 31.               | Mortes      |
| Vande Alfiga. Imman         | MITTE     | 9.0               | Militaria-  |
| Actor Stricts Gara Walnut   | 93 IT-C   | 34                | Cont        |
| Acres Bushe Fullyway        | xxxte.    | 00                | Sus         |
| dissari Mariyam Albel Ali   | 37 754    | 15