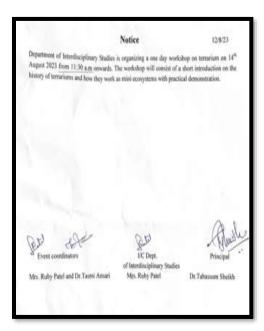

### Notice

30 -06-2023

The Statemen of Department of Sociology are barely effected that a One-Day Education Field Visit to GKI CHEESE FACTORY, Mancine, Paric, is being engineed on 22nd July, 2023 (Serinday). The fee for the Education Field Visit is Rs. 15004 - interested audients can give their rainest along with Fee and someon letter from parents on or before 18th July 2023.

Head, Department of Sociology Dr. Gazalo Shoje

Příncípal Dr. Tabasauruštecků

K. M. E. Soolety's 8 M Movie Warrer's Cullege, Moxend Dist. Those Pin. 42: 382