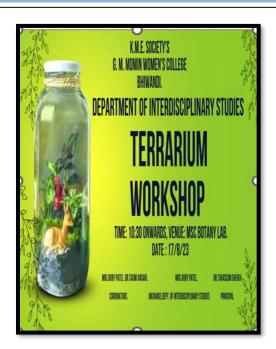

s Workshop received positive feedback from the participants, who expressed appreciation for the practical approach and hands on learning experience. Many students found the workshop to be informative and importing, spatishing their interest in pursuing further studies or careers in data science and analytics. In conclusion, the workshop served as a valuable

platform for students to acquire essential skills and knowledge in data analysis and visualization. It not only equipped them with practical tools for handling data but also opened doors to exciting opportunities in the field of data science. Such initiatives play a crucial role in preparing the next generation of professionals to thrive in an increasingly data-driven world.





# Workshop on Terrarium by Interdisciplinary Studies





# K.M.E Society's

G.M Momin Women's College Department of Interdisciplinary Studies Report on Workshop on Terrarium

Name of the Activity: Workshop on Terrarium

Date and Time: 17th August 2023, 10:30 am onwards

Venue: Multipurpose hall, Extension building

Number of Beneficiaries: 53

Level: College Level

Resource Person: Mrs. Ruby Patel

Coordinator/Convenor: Mrs. Ruby Patel\_and Dr. Tasmi Ansari

# Introduction

A Workshop on Terrarium was organized on 17th August 2023, as a part of the college's extracurricular activities. The event aimed to provide students with hands-on experience in creating and maintaining terrariums, fostering their creativity and environmental awareness. The workshop was conducted by the knowledgeable and experienced Mrs. Ruby Patel, who guided the participa