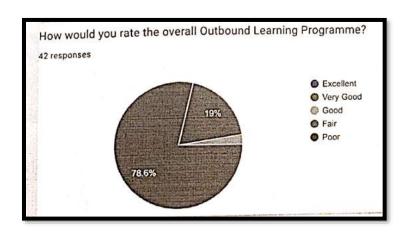

like production, marketing and supply chain management. After Industrial Visit we visited Parsi point for sightseeing and returned to hotel for lunch, post lunch in evening students were taken to Venna Lake, students enjoyed boating at Venna Lake after boating students were taken to market for shopping. After shopping all had dinner at hotel, overnight at hotel.

13th January 2024: In morning, after breakfast we visited Mapro Garden. After Mapro Garden we returned to hotel for lunch, post lunch we checked out hotel at 2.30 p.m. and reached Bhiwandi at around 11.00 p.m. All reached safely to college, Outbound Learning Programme ends with happy memories and great learning experiences.

# BMS Students Feedback Form of Outbound Learning Programme to Mahabaleshwar (11th to 13th January, 2024)







# Educational Visit to Instrumentation Laboratory at IIT Powai by Dept of Chemistry

| EXBS (PCM)   St.No   IDNo   Name   Mobile No