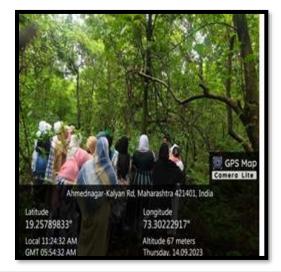

# Field Visit to Go Cheese Factory by Department of Sociology

### Notice

30 -06-2023

The Statemen of Department of Sociology are barely effected that a One-Day Education Field Visit to GKI CHEESE FACTORY, Mancine, Paric, is being engineed on 22nd July, 2023 (Serinday). The fee for the Education Field Visit is Rs. 15004 - interested audients can give their rainest along with Fee and someon letter from parents on or before 18th July 2023.