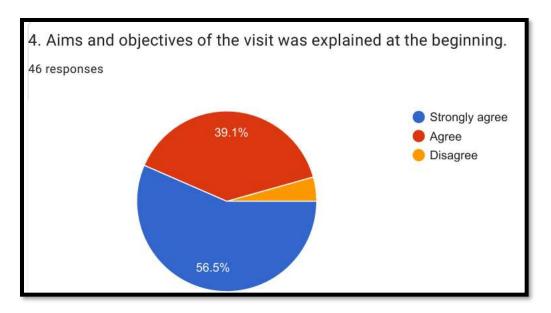

echnological advancements of the future.

Every session ended with a flower as a token of appreciation and students vote of thanks.

As a token of appreciation, each participant was given a personalized diary and a sleck pen. These thoughtful gifts will serve us a reminder of the enriching experience students had at Baker Hughes.

Overall, the industrial visit to Baker Hughes was an enlightening journey into the world of technology. Students gained valuable knowledge, networked with industry professionals, and left with a renewed passion for IT and its applications. It was an unforgettable day filled with learning, inspiration, and excitement for the future.

No. of beneficiaries: 57 Students and 2 Staff





# Feedback Form -Industrial Visit: "Baker Hughes Pvt. Ltd."

46 responses















# Industrial Visit to Panchagani and Mahabaleshwar by Dept of Bachelor of Management Studies





# G. M. Momin Women's College, Bhiwandi

ARTS \* ACTINET \* CERNIFICE \* MELF PRODUCING COURSES.

REGISSWOMSAY/Shanklance \$3, 0004

Date: \$1857/2004

Th

Re Stanger

Milde Factory,

Wai, Doc. - Stern

Die Sichiston,

This is to final yes, for greating possibles to visit your constraed organisation, Makin production plans on this James 2016 (Francisy). These yes, for possibling professional organism to our existent, on it will ordered their existent without deg. It was a plantim exciting yes. You have a overposes and countries staff, which have skills and expensions. We see greatful to <u>All Alline All All ExtThoughly</u> for facilitating one start to fin factory and providing game h