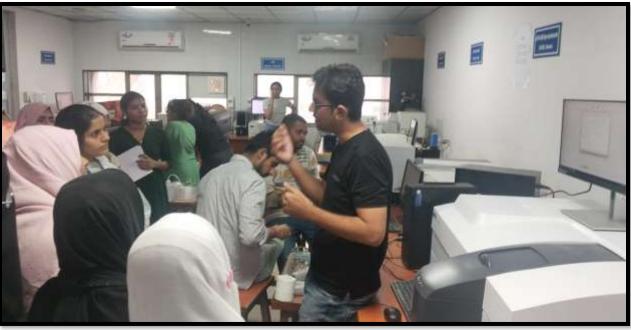

AAS, flame photometer, polarograph, MASS spectrometer, spectrophotometer etc. As a part apparatus, microwave reactor, uv visible spectrophotometer etc. As a part of syllabus students should visit the institutes having these instruments and study the practical working of them. We would like to visit your esteemed institute IT Mumbai at the department of chemistry to see the working of above mentioned instruments. So we hereby request you to kindly permit us to visit the department of chemistry IT Mumbai on 20th December 2023 at 10:30 a.m. There will be total 56 students and 7 staff members. The list of students and staff members are attached herewith. Dear Sir. Thanking you, From K.M.E. Society's G.M.Momin Women's College, Bhiwandi Thanks and regards, Shweta Chemistry department office









Title: Field Visit Report - Chemistry Department, IIT Powai

Date: 22/12/23

#### Objective

The objective of the field visit was to provide 59 students and 6 teachers with an insightful and educational experience at the Chemistry Department of the prestigious IIT Powai.

#### Summary

On the 22th of December 2023, a group of 59 students accompanied by 6 teachers undertook a field visit to the Chemistry Department at the Indian institute of Technology (IIT), Powal. The visit aimed to enhance the students' understanding of advanced concepts in chemistry and expose them to cutting-edge research and facilities.

#### Attendance

Total Students:59

Total Teachers: 6

#### Activities

The visit included a series of informative sessions, interactive discussions, and practical demonstration