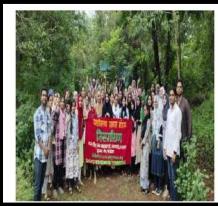

# Field Visit to Go Cheese Factory by Department of Sociology

### Notice

30 -06-2023

The Statemen of Department of Sociology are barely effected that a One-Day Education Field Visit to GKI CHEESE FACTORY, Mancine, Paric, is being engineed on 22nd July, 2023 (Serinday). The fee for the Education Field Visit is Rs. 15004 - interested audients can give their rainest along with Fee and someon letter from parents on or before 18th July 2023.