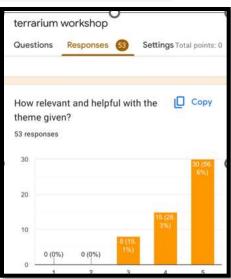

also paised awareness about the importance of green spaces in our lives.

The coordinators, Mrs. Roby <u>Patel</u> and <u>Dr. Tampi</u> Assam, deserve special recognition for their dedication in organizing this informative and engaging workshop. The event was a testament to the college's commitment to bolistic education, fostering students' gractical skills and environmental consciousness.

# Adaptiledgmen

We extend our sincere gratitude to Mrs. Ruby Patel for sharing her expertise and exciding the lives of our students. We also thank the organizing team, participants, and the college administration for their support in making this workshop a success.

# Event Organizers

Mrs. Ruby Patel and Dr. Jasmi Amari

# InCharge

Department of Interdisciplinary Studies

Mrs. Ruby Patel

















# Book Review Session on "My Favourite Book" by Library

Date: 03/01/2024

K.M.E.Society's G.M.MOMIN WOMEN'S COLLEGE

# NOTICE

Library Committee

Library Book Talkers Club is organizing book review session on Wednesday 10th

January 2024 in college library at 11.00 am.

Book talks on books on different subjects will be presented by students.

Students interested in presenting book review can register their names with their respective library CRs or library staff on or before 09th January 2024.

Benefits of participating:

We want you to share your thoughts on your favorite book.

Share your love of reading with others.

LIBRARIAN

K.M.E. Society's G.M.Momin Women's College

> Library Committee Book Talkers Club 2023-2024

Activity: Book Review Session

Date: 10/01/2024 Time: 11.00 a