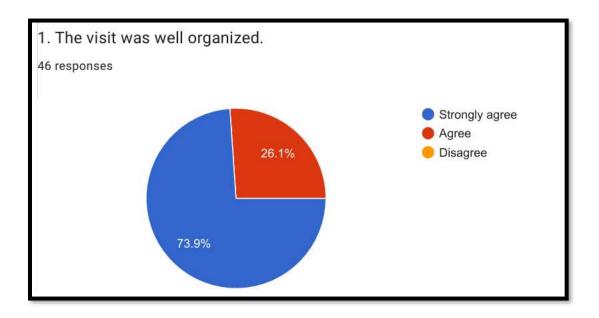

the technological advancements of the future.

Every session ended with a flower as a token of appreciation and students vote of thanks.

As a token of appreciation, each participant was given a personalized diary and a sleck pen. These thoughtful gifts will serve us a reminder of the enriching experience students had at Baker Hughes.

Overall, the industrial visit to Baker Hughes was an enlightening journey into the world of technology. Students gained valuable knowledge, networked with industry professionals, and left with a renewed passion for IT and its applications. It was an unforgettable day filled with learning, inspiration, and excitement for the future.

No. of beneficiaries: 57 Students and 2 Staff





# Feedback Form -Industrial Visit: "Baker Hughes Pvt. Ltd."

46 responses















# Industrial Visit to Panchagani and Mahabaleshwar by Dept of Bachelor of Management Studies





# G. M. Momin Women's College, Bhiwandi

ARTS \* ACTINET \* CERNIFICE \* MELF PRODUCING COURSES.

REGISSWOMSAY/Shanklance \$3, 0004

Date: \$1857/2004

Th

Re Stanger

Milde Factory,

Wai, Doc. - Stern

Die Sichiston,

This is to final yes, for greating possibles to visit your constraed organisation, Makin production plans on this James 2016 (Francisy). These yes, for possibling professional organism to our existent, on it will ordered their existent without deg. It was a plantim exciting yes. You have a overposes and countries staff, which have skills and expensions. We see greatful to <u>All Alline All All ExtThoughly</u> for facilitating one start to fin factory and providing