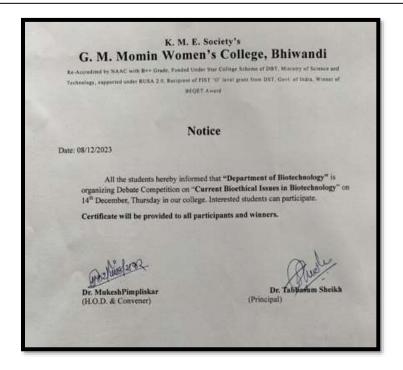

.     |   |
|--------|---|
| 1      |   |
|        | 1 |
| (MULI) | ١ |
| -      |   |
|        | _ |

### K. M. E. Society's

G. M. Momin Women's College

Affiliated to University of Mumbal,
Re-accredited by NAAC with 'B++' Grade (3<sup>rd</sup> Cycle), ISO 21001:2018 Certified

16/02/2024

Dr. Vaishali Nirmalkar Dept. of Botany G.M.Momin Women's College

Subject : Thanking Letter

Respected Sir

We hereby express our sincere thanks to you for sparing valuable time as jury member in Debate Competition on  $16^{\circ}$  February 2024. We look forward co operation in future as well.

Thanking you once again.

Convenor Commerce Association

Principal Dr. Tabassum Sheikh

G. M. Momin Women's College, Bl Dist Than the 121 302





### **Debate Competition organized by Dept of Biotechnology**







### K. M. E. Society's G. M. Momin women's college Department. Biotechnology Agenda

Event: Debate Competition on "Current Bioethical Issues in Biotechnology"

Date: 13th Dec 2023

Timing: 10:30 am to 12:30 Pm

Venue: Auditorium

Judges: Dr. Hina Momin and Dr. Archana Gupta

. Oirral

2. Opening Statement by Dr. Mukesh Sir

3. Address by Principal

4. Rules and Regulation explanation

5. Debate

6. Judgement

7. Announcement of Results

8. Vote of Thanks.

| 10000 0000            | W. 401  | 80 5