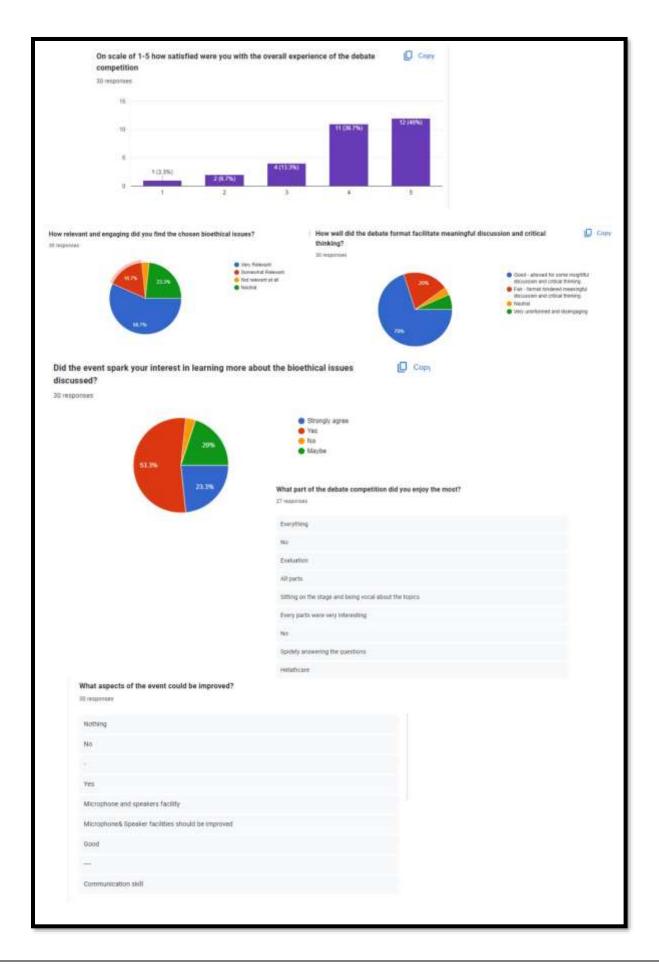

|             |





















### K. M. E Society's

G. M. Momin Women's College, Bhiwandi.

Re-Accredited by NAAC with B++ Grade, Funded Under Star College Scheme of DBT, Ministry of Science and Technology, supported under RUSA 2.0, Recipient of FIST 'O' level grant from DST, Govt. of India, Winner of BEQET Award

# CERTIFICATE

Of Appreciation

Proudly Presented To



has enthusiastically taken part and secured Second position in the Debate competition on

### "CURRENT BIOETHICAL ISSUES IN BIOTECHNOLOGY"

held on 14/12/2023,

organized by Genome Group of Department of Biotechnology.

(Hoofweston) Dr. Mukesh Pimpliskar

H. O. D and Convener

Dr. Tabassum Sheikh Principal

# International Competition on Emoji organized by Dept of Information Technology













### IT IDOL organized by Dept of Information Techn