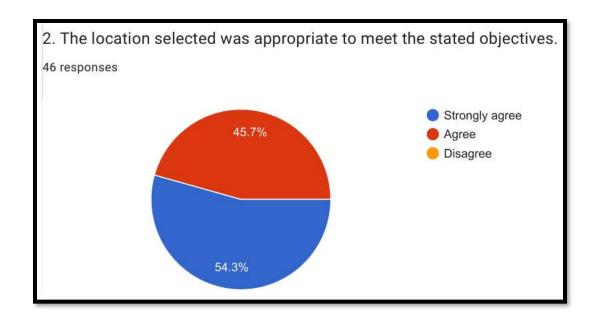

he technological advancements of the future.

Every session ended with a flower as a token of appreciation and students vote of thanks.

As a token of appreciation, each participant was given a personalized diary and a sleck pen. These thoughtful gifts will serve us a reminder of the enriching experience students had at Baker Hughes.

Overall, the industrial visit to Baker Hughes was an enlightening journey into the world of technology. Students gained valuable knowledge, networked with industry professionals, and left with a renewed passion for IT and its applications. It was an unforgettable day filled with learning, inspiration, and excitement for the future.

No. of beneficiaries: 57 Students and 2 Staff





# Feedback Form -Industrial Visit: "Baker Hughes Pvt. Ltd."

46 responses















# Industrial Visit to Panchagani and Mahabaleshwar by Dept of Bachelor of Management Studies





# G. M. Momin Women's College, Bhiwandi

ARTS \* ACTINET \* CERNIFICE \* MELF PRODUCING COURSES.

REGISSWOMSAY/Shanklance \$3, 0004

Date: \$1857/2004

Th

Re Stanger

Milde Factory,

Wai, Doc. - Stern

Die Sichiston,

This is to final yes, for greating possibles to visit your constraed organisation, Makin production plans on this James 2016 (Francisy). These yes, for possibling professional organism to our existent, on it will ordered their existent without deg. It was a plantim exciting yes. You have a overposes and countries staff, which have skills and expensions. We see greatful to <u>All Alline All All ExtThoughly</u> for facilitating one start to fin factory and providing ga