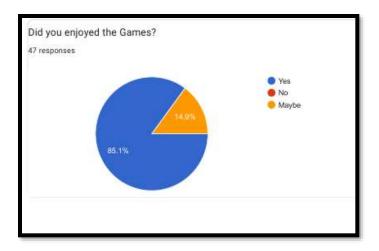

round were proceeded to general and technical quiz. Total 6 students participated out of which only 1 finalist and 2 runner ups was selected

After the completion of IT Idol rounds, Skit was performed by EXRSC(I.T.) that added extra entertainment for the students.

Results of Winners were announced as:-

Ms. Ansari Rimsha from T.X.B.Sc. (I.T.) wins the IT IDOL 2021-2022 title.

Ms. Adep Chandana from S.X.B.Sc. (I.T.) was the first Runner up and

Ms. Farzeen Ansari from E.X.B.Sc. (I.T.) was the second Runner up.

Ms. Ansari Nikhat from E.X.B.Sc. (I.T.) was entitled as Miss Theme (based on days' theme.)

A formal vote of Thanks was given by Ms. Ashna Ansari from S.X.B.Sc.(I.T.) followed by group photos and the event ended successfully.

Feedback Form IT IDOL (2023-24)
47 responses











### Literary Fiesta 2.0 organized by Dept of English







|          | cipants' Lis | Wilder (Massone)                | Fiesta 2. | 0              |                  | j.       |        |
|----------|--------------|---------------------------------|-----------|----------------|------------------|----------|--------|
| Sr<br>No | Class        | Name                            |           | Parti          | cipation         |          | Sign   |
| No       |              |                                 | Insta     | Slam<br>Poetry | Micro<br>Fiction | Pictoria |        |
| 01       | SYBA         | Umme Kulsum Rais                | V         | 4              | 1                | 1        | سسلم   |
| 02       | SYBMS        | Khatri Maimorna<br>Azort Fatima | V         |