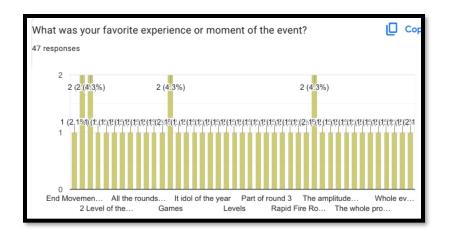

er the round were proceeded to general and technical quiz. Total 6 students participated out of which only 1 finalist and 2 runner ups was selected

After the completion of IT Idol rounds, Skit was performed by EXRSC(I.T.) that added extra entertainment for the students.

Results of Winners were announced as:-

Ms. Ansari Rimsha from T.X.B.Sc. (I.T.) wins the IT IDOL 2021-2022 title.

Ms. Adep Chandana from S.X.B.Sc. (I.T.) was the first Runner up and

Ms. Farzeen Ansari from E.X.B.Sc. (I.T.) was the second Runner up.

Ms. Ansari Nikhat from E.X.B.Sc. (I.T.) was entitled as Miss Theme (based on days' theme.)

A formal vote of Thanks was given by Ms. Ashna Ansari from S.X.B.Sc.(I.T.) followed by group photos and the event ended successfully.

Feedback Form IT IDOL (2023-24)
47 responses











### Literary Fiesta 2.0 organized by Dept of English







|          | cipants' Lis | Wilder (Massone)                | Fiesta 2. | 0              |                  | j.       |        |
|----------|--------------|---------------------------------|-----------|----------------|------------------|----------|--------|
| Sr<br>No | Class        | Name                            |           | Parti          | cipation         |          | Sign   |
| No       |              |                                 | Insta     | Slam<br>Poetry | Micro<br>Fiction | Pictoria |        |
| 01       | SYBA         | Umme Kulsum Rais                | V         | 4              | 1                | 1        | سسلم   |
| 02       | SYBMS        | Khatri Maimorna<br>Azort Fatima | V         |