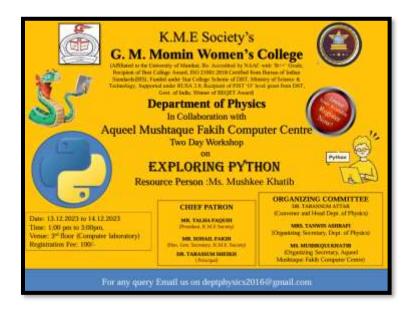

# G. M. Momin Women's College

Affiliated to University of Mumbai, Re-accredited by NAAC with 'B++' Grade (3<sup>rd</sup> Cycle), ISO 21001:2018 Certified

2.3.1 - Student centric methods, such as experiential learning, participative learning and problem solving methodologies are used for enhancing learning experiences

# Documents Attached for Programmes conducted under Student centric Methods