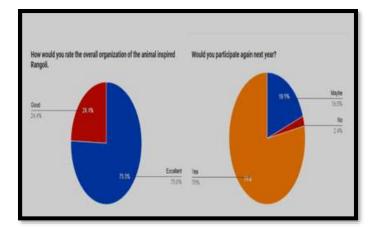

rawn from the animal kingdom. Participants impressed with their attention to detail and innovative compositions, resulting in a display of colorful and captivating artwork. The judges provided positive feedback, commending the participants for their creativity and skillful execution. Overall, the Animal Inspired Rangoli Competition fostered a spirit of artistic expression and interdisciplinary exploration within the college community, reflecting the Department of Interdisciplinary Studies' commitment to holistic education and creative engagement.

Winners: 1 prize:

- L Shaikh Kashish
- 2. Shaikh Sameen
- 3. Shaikh Shakiba
- 4. Ansari Shaheen

2nd Prize:

- Ansari Zubiya
- Shaikh Sumaiyya

3rd Prize

- I. Shah Ashfiya
- 2. Patel Taqdees
- 3. Shaikh Nuzhat
- 4. Khan Faiza
- 5. Umme Habiba