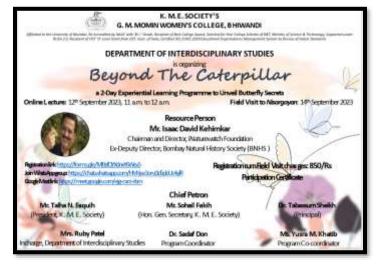

|













# **Experential Programme Interdisciplinary Studies**















#### > Brief Report

Intendisciplinary studies Department had organized a Two day Experiential learning Program on Tittle "Beyond the Caterpillar" as a combine activity of Zoology and Botany subject, on the celebration of September month as a "BIG BUTTERFLY MONTH 2023"

The program is schedule for Two day as follow:

First Day-12<sup>th</sup> September 2023
 Guest lecture: online Mode on Google meet
 Recourse person: Mr.Isaac David Kelünikar

Second Day-14<sup>th</sup> September 2023
 Field Trip: Offline Nisargayan at Kalyan Murbad Road.

#### GUEST LECTURE REPORT:

Guest Lecture was conducted on 12 09 2023 Tuesday from LL00 am in 12:30 pm in Multipurpose Hall 4th Floor Extension building of G.M. Momin college "Bhiwardi. Total of around 56 students and staff participated in thi