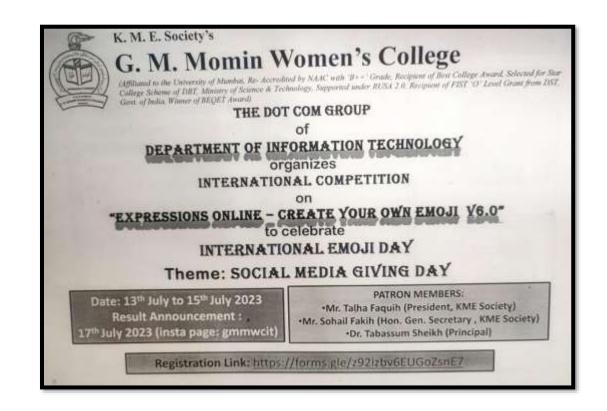

|             |





















### K. M. E Society's

G. M. Momin Women's College, Bhiwandi.

Re-Accredited by NAAC with B++ Grade, Funded Under Star College Scheme of DBT, Ministry of Science and Technology, supported under RUSA 2.0, Recipient of FIST 'O' level grant from DST, Govt. of India, Winner of BEQET Award

# CERTIFICATE

Of Appreciation

Proudly Presented To



has enthusiastically taken part and secured Second position in the Debate competition on

### "CURRENT BIOETHICAL ISSUES IN BIOTECHNOLOGY"

held on 14/12/2023,

organized by Genome Group of Department of Biotechnology.

(Hoofweston) Dr. Mukesh Pimpliskar

H. O. D and Convener

Dr. Tabassum Sheikh Principal

# International Competition on Emoji organized by Dept of Information Technology













### IT IDOL organized by Dept of Information Technology



K. M. E. Society's

# G. M. Momin Women's College

Affiliated to University of Mumbai, Re-accredited by NAAC with 'B++' Grade (3<sup>rd</sup> Cycle), ISO 21001:2018 Certified

Date: 15th February 2024

#### NOTICE

All the students of Department of Information Technology are hereby informed that the DOT COM Group is organizing IT IDOL 2023-24 on Thursday, 22<sup>nd</sup> February 2024 from 09:00 am onwards in College Auditorium.

NOTE: Attendance compulsory for all IT students.

Ms. Misbah Momin IT Incharge Dr. Tabassum Sheikh Principal





K. M. E. Society's

# G. M. Momin Women's College Affiliated to University of Mumbal, Re-accredited by NAAC with 'B++' Grade (3'd Cycle), ISO 21001:2018 Certified

# THE DEPARTMENT OF