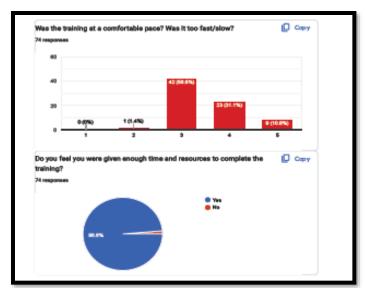

|













# **Experential Programme Interdisciplinary Studies**















#### > Brief Report

Intendisciplinary studies Department had organized a Two day Experiential learning Program on Tittle "Beyond the Caterpillar" as a combine activity of Zoology and Botany subject, on the celebration of September month as a "BIG BUTTERFLY MONTH 2023"

The program is schedule for Two day as follow:

First Day-12<sup>th</sup> September 2023
 Guest lecture: online Mode on Google meet
 Recourse person: Mr.Isaac David Kelünikar

Second Day-14<sup>th</sup> September 2023
 Field Trip: Offline Nisargayan at Kalyan Murbad Road.

#### GUEST LECTURE REPORT:

Guest Lecture was conducted on 12 09 2023 Tuesday from LL00 am in 12:30 pm in Multipurpose Hall 4th Floor Extension building of G.M. Momin college