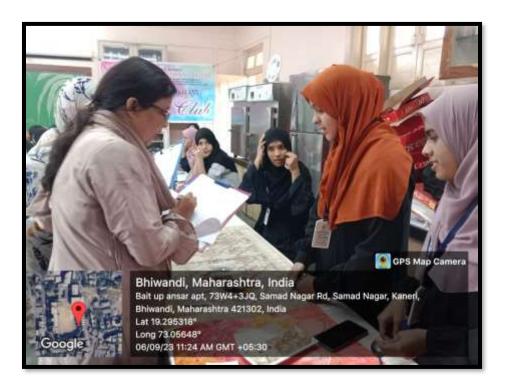

|                |             |  |  |  |





### G. M. Momin Women's College

Affiliated to University of Mumbal, Re-accredited by NAAC with 'B++' Grade (3rd Cycle), ISO 21001:2018 Certified

Report of the Coconut Mocktail and Desert Making Competition

The Department of Botany organized a coconut mocktail and desert-making competition to celebrate World Coconut Day on September 6, 2023, at 10:30 a.m. Coconut is called the "tree of life" due to its diverse uses. The day aims to raise awareness about the coconut's potential for sustainable development and greener production methods. Coconuts are full of vitamins, minerals, and essential farty acids. They're loaded with energy-hoosting aerbodypirates and protein, as well as dietary fiber, to keep you feeling full for longer. Out of 23 total participants, 18 participated in desent m