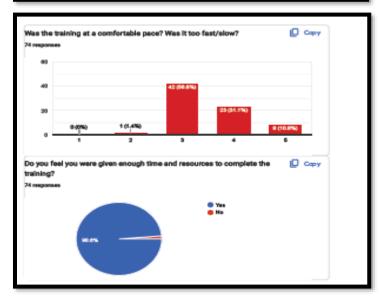

|













# **Experential Programme Interdisciplinary Studies**















#### > Brief Report

Intendisciplinary studies Department had organized a Two day Experiential learning Program on Tittle "Beyond the Caterpillar" as a combine activity of Zoology and Botany subject, on the celebration of September month as a "BIG BUTTERFLY MONTH 2023"

The program is schedule for Two day as follow:

First Day-12<sup>th</sup> September 2023
 Guest lecture: online Mode on Google meet
 Recourse person: Mr.Isaac David Kelünikar

Second Day-14<sup>th</sup> September 2023
 Field Trip: Offline Nisargayan at Kalyan Murbad Road.

#### GUEST LECTURE REPORT:

Guest Lecture was conducted on 12 09 2023 Tuesday from LL00 am in 12:30 pm in Multipurpose Hall 4th Floor Extension building of G.M. Momin college "Bh