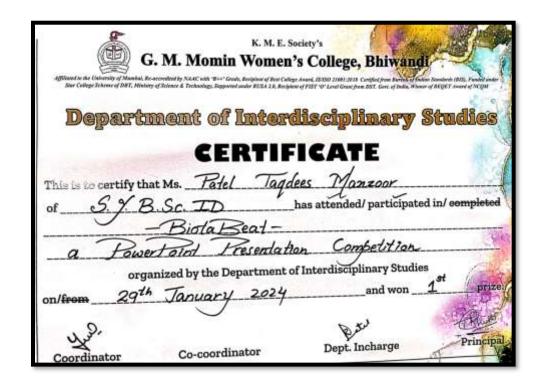

gaining a deeper understanding of these fascinating subjects.

Interdisciplinary Learning: The event promoted interdisciplinary learning by encouraging students to integrate knowledge from various fields in their presentations.

Appreciation for Nature's Wonders: Through the diverse themes, students developed a greater appreciation for the wonders of nature and its influence on scientific and technological advancements.

In conclusion, the "Biota Beat" PowerPoint Presentation Competition successfully achieved its objectives by providing a platform for students to showcase their talents, fostering interdisciplinary learning, and encouraging a deeper exploration of biological themes. The event contributed to the overall educational experience and creativity of the participating students.





### **Zoology- Botany Inspired Food Recipe Competition** organized by Interdisciplinary Studies





| 1  | Full name                | Class                        | Email                    | Contact no.    |  |
|----|--------------------------|------------------------------|--------------------------|----------------|--|
| 2  | NoFilter                 | NoFilter                     | NoFilter                 | NoFilter       |  |
| 3  | Ansari Sana md Rafique   | SY Bsc ID                    | sanaansari7657@gmail.c   | 960746088      |  |
| 4  | Ansari Tamanna Bano Ali  | S.Y.B.Sc ID                  | tamannaansari003@gma     | 7745847882     |  |
| 5  | Ansari Arzoo Bano Gulsh  | SY ID                        | saramomin491@gmail.co    | 9518575433     |  |
| 6  | Saba Rais Ansari