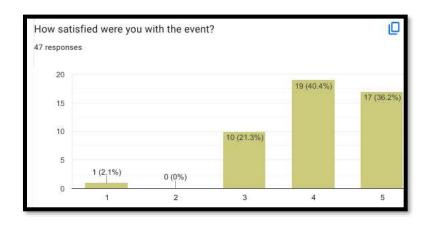

ther the round were proceeded to general and technical quiz. Total 6 students participated out of which only 1 finalist and 2 runner ups was selected

After the completion of IT Idol rounds, Skit was performed by EXRSC(I.T.) that added extra entertainment for the students.

Results of Winners were announced as:-

Ms. Ansari Rimsha from T.X.B.Sc. (I.T.) wins the IT IDOL 2021-2022 title.

Ms. Adep Chandana from S.X.B.Sc. (I.T.) was the first Runner up and

Ms. Farzeen Ansari from E.X.B.Sc. (I.T.) was the second Runner up.

Ms. Ansari Nikhat from E.X.B.Sc. (I.T.) was entitled as Miss Theme (based on days' theme.)

A formal vote of Thanks was given by Ms. Ashna Ansari from S.X.B.Sc.(I.T.) followed by group photos and the event ended successfully.

Feedback Form IT IDOL (2023-24)
47 responses











### Literary Fiesta 2.0 organized by Dept of English







|          | cipants' Lis | Wilder (Massone)                | Fiesta 2. | 0              |                  | j.       |        |
|----------|--------------|---------------------------------|-----------|----------------|------------------|----------|--------|
| Sr<br>No | Class        | Name                            |           | Parti          | cipation         |          | Sign   |
| No       |              |                                 | Insta     | Slam<br>Poetry | Micro<br>Fiction | Pictoria |        |
| 01       | SYBA         | Umme Kulsum Rais                | V         | 4              | 1                | 1        | سسلم   |
| 02       | SYBMS        | Khatri Maimorna<br>Azort Fatima | V         |