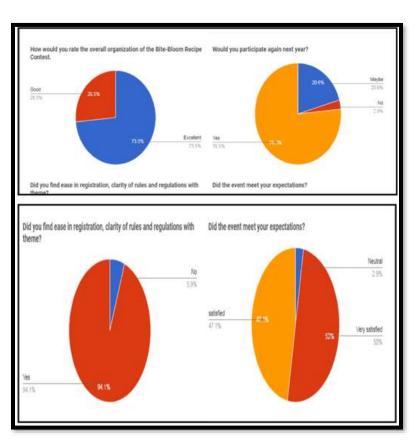

was a testament to the diverse talents within the college, fostering an environment where creativity and interdisciplinary exploration flourish. \*\*

Outcome and Recognition:\*\* The event served as a platform for students to explore the intersection of science and culinary arts. The winners were acknowledged for their culinary prowess and innovative approach to integrating scientific concepts into gastronomic delights. \*

\*Conclusion:\*\* IDPORIUM ODYSSEY's BiteBloom Banquet successfully blended education and gastronomy, reinforcing the Department of Interdisciplinary Studies' commitment to innovative learning experiences. The event's success encourages the IDporium Club to continue organizing engaging activities that bridge different academic disciplines in unique and enjoyable ways





# Coconut Mocktail and Desert Making Competition organized by Dept of Botany

|                      | Department of Botany