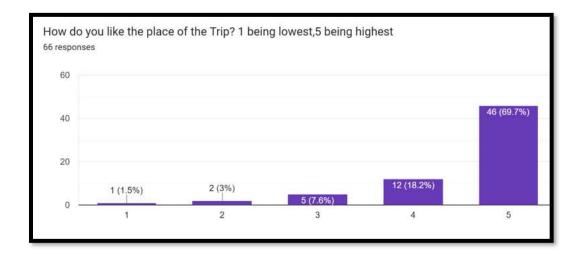

8408  | SHAIKH SANIYA YUNUS                                     |               |           |





### **Brief Report**

- Cultural preservation: Agritourism preserve local culture and traditions.
- Community engagement: <u>Agritourism foster</u> community engagement and enhance local pride.
- Farm income: Agritourism boost farm incomes.
- Sustainability: <u>Agritourism promote</u> sustainability, but some farming practices may not become more sustainable.
- Community relations: <u>Agritourism involve</u> farmers' partners more in farm work, but community relations may suffer.

**In conclusion**, Agro tourism places offer a wide range of Agro activities that allow visitors to experience the beauty of the countryside, learn about sustainable agriculture, animal welfare and the environment





Your Overall experience regarding this Trip?

еб тевропия

The trip was Awesome, unexpected adventures, everything were naturalistic and we enjoyed alot

very nice

Amazing trp, I have really enjoyed the trip. I have experienced many things like camel ride, boating, etc. I have seen different types of trees like medicinal plants (bambood), Jamun tree lady finger, etc. I have also collect the information about apiculture agrofarming biodiversity, etc. I have also seen different varieties of fishes like Catla, Rohu, etc.

Amazing

Very good and interesting

Your Overall experience regarding this Trip?

M responses

I like this trip because of their wonderful arrangement, great full activities nd teaching staff also good taxty breakfast nd luch this trip help to know about natural plant a