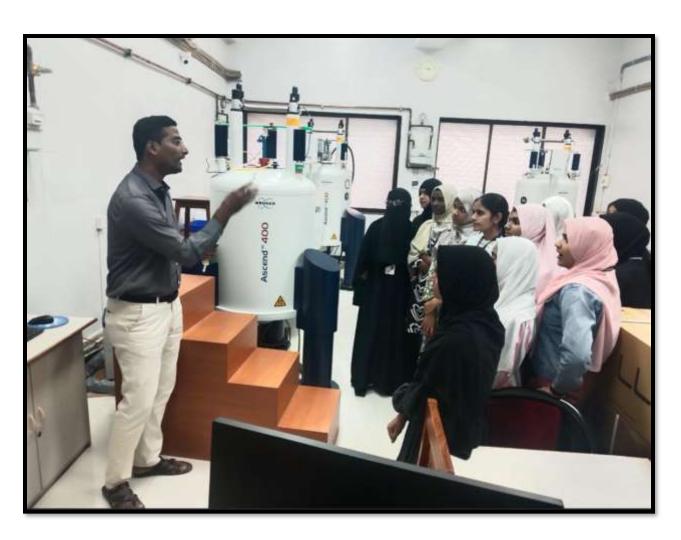

C, AAS, flame photometer, polarograph, MASS spectrometer, spectrophotometer etc. As a part apparatus, microwave reactor, uv visible spectrophotometer etc. As a part of syllabus students should visit the institutes having these instruments and study the practical working of them. We would like to visit your esteemed institute IT Mumbai at the department of chemistry to see the working of above mentioned instruments. So we hereby request you to kindly permit us to visit the department of chemistry IT Mumbai on 20th December 2023 at 10:30 a.m. There will be total 56 students and 7 staff members. The list of students and staff members are attached herewith. Dear Sir. Thanking you, From K.M.E. Society's G.M.Momin Women's College, Bhiwandi Thanks and regards, Shweta Chemistry department office









Title: Field Visit Report - Chemistry Department, IIT Powai

Date: 22/12/23

#### Objective

The objective of the field visit was to provide 59 students and 6 teachers with an insightful and educational experience at the Chemistry Department of the prestigious IIT Powai.

#### Summary

On the 22th of December 2023, a group of 59 students accompanied by 6 teachers undertook a field visit to the Chemistry Department at the Indian institute of Technology (IIT), Powal. The visit aimed to enhance the students' understanding of advanced concepts in chemistry and expose them to cutting-edge research and facilities.

#### Attendance

Total Students:59

Total Teachers: 6

#### Activities

The visit included a series of informative sessions, interactive discussions, and practical demonstrati