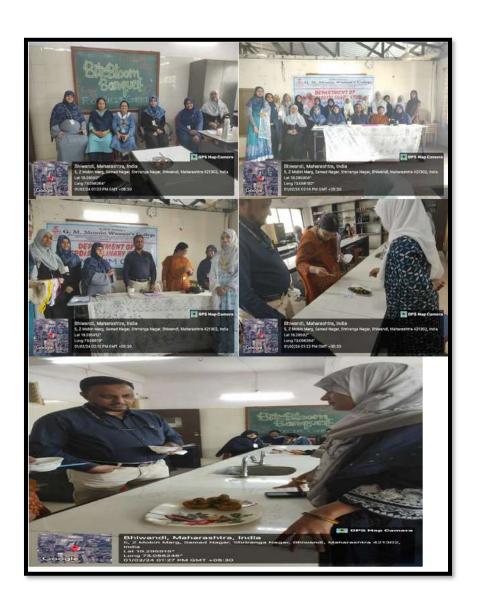

71525     |  |
| 30 | Shaikh Arfa Sohail       | S. Y. B. Sc interdisciplinar | waseazmi143@gmail.com    | 7030190461     |  |
| 31 | Ansari Zubiya Mohammad   | SYBsc ID                     | kausar0120120@gmail.co   | 7755944402     |  |
| 32 | Ansari Shakera Khatoon I | SY BSc ID                    | ansariatiullah703@gamil. | 8698503911     |  |
| 33 | Ansari Zeba Anwar        | F.Y Bsc ID                   | ansarizeba3225@gmail.c   | 8767747270     |  |
| 34 | Shaikh Naushaba Md Ma    | Sy BSc (ID)                  | sa4893156@gmail.com      | 9021870482     |  |
| 35 | Chaudhary zeba Akhtar    | SyBsc(ID)                    | aribachaudhary19@gmail   | 8956971608     |  |
| 36 | Momin Tahoora Zakir      | S.Y BSc ID                   | momin.tahoora429@gma     | 8087862663     |  |



#### Report

\*\*K. M. E. SOCIETY'S

### G. M. MOMIN WOMEN'S COLLEGE

### DEPARTMENT OF INTERDISCIPLINARY STUDIES

IDPORIUM CLUB ORGANIZES IDPORIUM ODYSSEY: BiteBloom Banquet ZOOLOGY-BOTANY INSPIRED FOOD RECIPE CONTEST\*

The <u>IDporium</u> Club, within the Department of Interdisciplinary Studies, hosted an exciting culinary event titled "BiteBloom Banquet." This contest celebrated the fusion of Zoology

\*Event Highlights: \*\* The BiteBloom Banquet unfolded as a culinary spectacle, with participants showcasing their creativity by crafting delectable dishes inspired by the intricate worlds of Zoology and Botany. From animal-shaped delicacies to plant-themed desserts, each dish presented a unique blend of gastronomy and biological inspiration. \*

\*Judges and Evaluation:\*\* Ms. Naznee