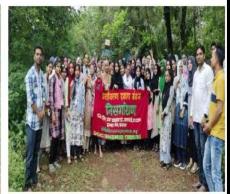

# Field Visit to Go Cheese Factory by Department of Sociology

### Notice

30 -06-2023

The Statemen of Department of Sociology are barely effected that a One-Day Education Field Visit to GKI CHEESE FACTORY, Mancine, Paric, is being engineed on 22nd July, 2023 (Serinday). The fee for the Education Field Visit is Rs. 15004 - interested audients can give their rainest along with Fee and someon letter from parents on or before 18th July 2023.