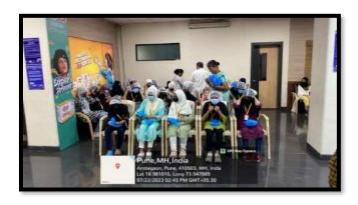

urant Country (

ARTS • SCIENCE • COMMERCE • SELF FINANCING COURSES

Ref: GMMWC/SOCIO./ E.F.V./Thank Letter/ /2022

Date: 31 " Tely it's

- danager Hanchar, Rine.

Dear Ste/ Madam.

This is to think you, for granting parasission to visit your extramed organization, your term of the Control of

The four of the factory by Pacelham Bhalenes was impressive and was demonstrated with left of enthusiana, providing detail input on various aspects of Production. It was not privilege to make a visit to your factory.

C. Misje



PRINCIPAL

K. M. E. Society's

G. M. Mornin Warner's College, Blriwand

Glad. Thorse Ptr. 427 302

Rais High School Campus, Thens Road, Bhiwandi - 42/1302 Dist, Thene, Maharashira, India. Tec.: (02/92) 25/96/7/26/100 / Mob. 902277/511 | Email: princy\_gmmwc@yahou.com











### Agro Tourism Field Trip to Saguna Baugh

#### Notice

Date:09/12/23

The Department of Zoology and Zoo Fun Club is organizing an "Agro Tourism Field Trip" to Saguna Baug on 03/01/24 for FYBSc, SYBSc, and TYBSc (EVS) students as a part of the curriculum. The trip cost is Rs. 1000/- per student, which includes transportation, entry fees, breakfast, lunch, snacks, tea and coffee. Interested students can give their names to their respective Class Representatives (CRs).

#### Teacher Incharge

Dr. Kamran Abbas

Dr. Heena Momin

Dr. Sumaiya Khatib

Dr.Nandita Singh

Associate Professor

Dr. Tabassum Sheikh

Principal

| Venue: | F.Y.B.Sc<br>Saguna li<br>3-01-2024 | lang, Neral                                               |            |         |
|--------|-------------------------------