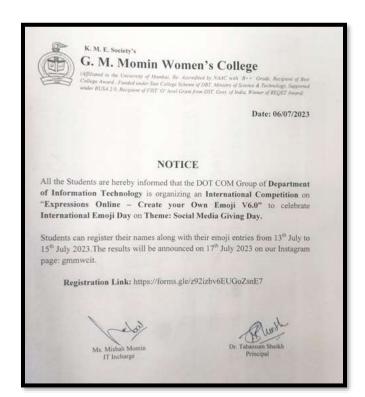

|             |





















### K. M. E Society's

G. M. Momin Women's College, Bhiwandi.

Re-Accredited by NAAC with B++ Grade, Funded Under Star College Scheme of DBT, Ministry of Science and Technology, supported under RUSA 2.0, Recipient of FIST 'O' level grant from DST, Govt. of India, Winner of BEQET Award

# CERTIFICATE

Of Appreciation

Proudly Presented To



has enthusiastically taken part and secured Second position in the Debate competition on

### "CURRENT BIOETHICAL ISSUES IN BIOTECHNOLOGY"

held on 14/12/2023,

organized by Genome Group of Department of Biotechnology.

(Hoofweston) Dr. Mukesh Pimpliskar

H. O. D and Convener

Dr. Tabassum Sheikh Principal

# International Competition on Emoji organized by Dept of Information Technology













### IT IDOL organized by Dept of Information Technology



K. M. E. Society's

# G. M. Momin Women's College

Affiliated to University of Mumbai, Re-accredited by NAAC with 'B++' Grade (3<sup>rd</sup> Cycle), ISO 21001:2018 Certified

Date: 15th February 2024

#### NOTICE

All the students of Department of Information Technology are hereby informed that the DOT COM Group is organizing IT IDOL 2023-24 on Thursday, 22<sup>nd</sup> February 2024 from 09:00 am onwards in College Auditorium.

NOTE: Attendance compulsory for all IT students.

Ms. Misbah Momin IT Incharge Dr. Tabassum Sheikh Principal





K. M. E. Society's

# G. M. Momin Women's College Affiliated to University of Mumbal, Re-accredited by NAAC with 'B++' Grade (3'd Cycle), ISO 21001:2018 Certified

# THE DEPARTMENT