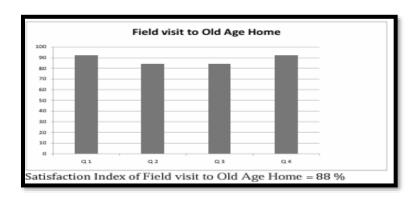

s by the centre.

Ms Nobi Hani

I/C Dept of Psychology

## Department of Psychology Feedback Analysis of

### Field visit to Old Age Home

| Sr. No | Elements                                                                            | Percentage |
|--------|-------------------------------------------------------------------------------------|------------|
| 1      | The place chosen for the field visit (i.e. Old Age Home) was appropriate.           | 92 %       |
| 2      | The visit created awareness about Planned Living Arrangements for<br>the elderly.   | 84 %       |
| 3      | The visit created awareness about various problems faced by the elderly.            | 84 %       |
| 4      | The visit to Old Age Home generated empathy for people belonging to late adulthood. | 92 %       |



# Empower IT Excellence Outlook MasteryTraining Programme



K. M. E. Society's

## G. M. Momin Women's College

Affiliated to University of Mumbal, Re-accredited by NAAC with 'B++' Grade (3rd Cycle), ISO 21001:2018 Certified

Date: 12/01/2024

### NOTICE

All the Students are hereby informed that the DOT COM Group of Department of Information Technology is organizing an "Empower IT Excellence: Outlook Mastery Training Program" has been scheduled for IT students, commencing on January 15, 2024, and spanning over the course of one week. The training will take place in the IT Lab, Room No. 45, on the 4th floor.

Training Details:

Start Date: January 15, 2024

Duration: One week

63:

Venue: IT Lab, Room No. 45, 4th Floor

This training program aims to enhance your proficiency in utilizing