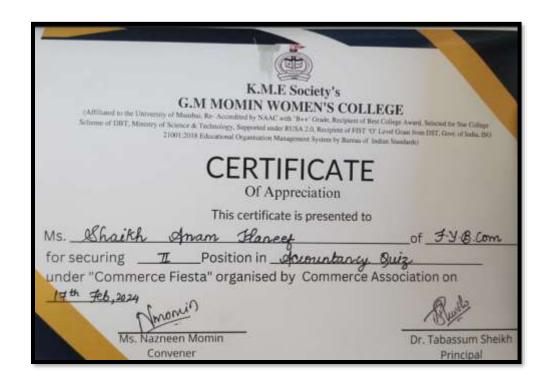

|       |
|           |             |              |             |       |
|           | _           |              |             |       |
|           |             |              |             |       |
|           |             | _            | -           |       |
|           |             | -            | -           |       |
|           | _           |              | _           |       |
|           | _           | -            | +           |       |
|           |             |              | _           |       |
|           |             |              |             |       |
|           |             |              |             |       |
|           |             |              |             |       |
| 74        |             |              |             |       |



### **Power Point Presentation Competition by Interdisciplinary Studies**



### G. M. Momin Women's College

Affiliated to University of Mumbai, Re-accredited by NAAC with 18++ Grade [27 Cycle], ISO 21001:2018 Certified

Date: 02/01/2024

### Notice for Students

All the students are hereby informed that the Department of Interdisciplinary Studies is organizing a PowerPoint Presentation Competition "BiotaBeat" on 24th January 2024 in the College Auditorium from 10:00 a.m. onwards.

#### Themes for Presentation:

- Biomimetics: Inspiring Nature's Blueprint Microbial Cuising: In the world of fermented food
- Botanical Intelligence: Surprising world of plant behavior

- The allotted time is 05 minutes.

- A maximum of 02 students can participate as a team.

  The presentation should fall i